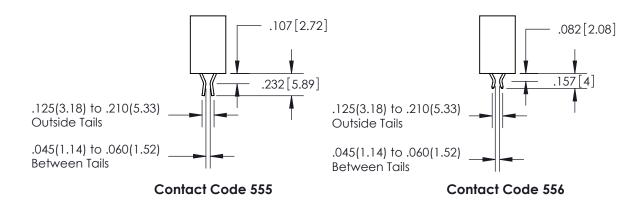

<u>Contact Dimensions:</u> 560-Extender Board Bend (Code 523 Contacts) See Sheet 2 for Contact Code 555, 556, 558, 559, 560 Dimensions

INSULATOR MATERIAL: THERMOPLASTIC PBT, UL 94V-0 CONTACT MATERIAL; COPPER TIN ALLOY CONTACT PLATING: GOLD ON THE MATING AREA, TIN PLATING ON THE CONTACT TAILS, NICKEL UNDERPLATE

ISSUE NUMBER

ORIGINAL

1

**Contact Code 558** 

**Contact Code 559** 

**Contact Code 560** 

| 345/395 SERIES CARD EDGE CONNECTOR          |
|---------------------------------------------|
| CONTACT CODE 555,556,558,559,560 DIMENSIONS |

Outside Tails

Between Tails

|   | ACAD REFERENCE NO.  | 345-ENG-MASTER   |  |
|---|---------------------|------------------|--|
|   | DRAWN: R.STA.MONICA | DATE:MAY.16/2017 |  |
| ) | CHECKED:            | DATE:            |  |
|   | SCALE: 1:1          | SHEET 2 OF 2     |  |
|   | DRAWING NUMBER      | ISSUE            |  |
|   | 345-ENG-MASTER      | 1                |  |
|   |                     |                  |  |