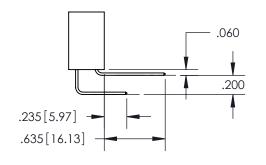

<u>Contact Dimensions:</u> 560-Extender Board Bend (Code 523 Contacts) See Sheet 2 for Contact Code 555, 556, 558, 559, 560 Dimensions

INSULATOR MATERIAL: THERMOPLASTIC PBT, UL 94V-0 CONTACT MATERIAL; COPPER TIN ALLOY CONTACT PLATING: GOLD ON THE MATING AREA, TIN PLATING ON THE CONTACT TAILS, NICKEL UNDERPLATE

ISSUE NUMBER

ORIGINAL

1

**Contact Code 558** 

**Contact Code 559** 

**Contact Code 560** 

| 345/395 SERIES CARD EDGE CONNECTOR          |
|---------------------------------------------|
| CONTACT CODE 555,556,558,559,560 DIMENSIONS |