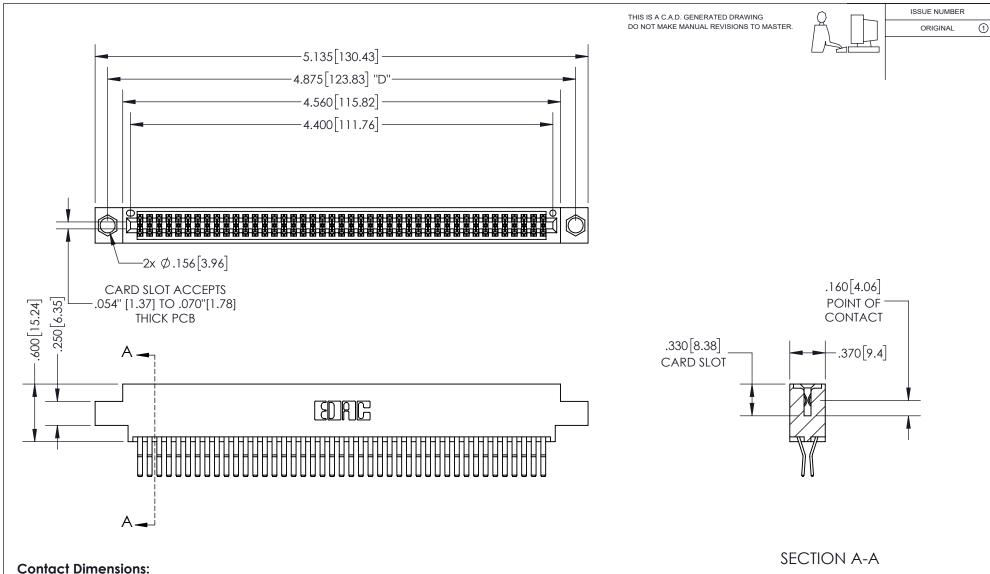

<u>Contact Dimensions:</u> 560-Extender Board Bend (Code 523 Contacts) See Sheet 2 for Contact Code 555, 556, 558, 559, 560 Dimensions

INSULATOR MATERIAL: THERMOPLASTIC PBT, UL 94V-0 CONTACT MATERIAL; COPPER TIN ALLOY CONTACT PLATING: GOLD ON THE MATING AREA, TIN PLATING ON THE CONTACT TAILS, NICKEL UNDERPLATE

## 345/395 SERIES CARD EDGE CONNECTOR PART NUMBER: 395-086-560-804

YOUR CONNECTION TO QUALITY & SERVICE

**EDAC INC** TORONTO, ONTARIO CANADA

ARE THE PROPERTY OF EDAC INC.,AND SHALL NOT BE REPRODUCED, OR COPIED OR USED AS THE BASIS FOR THE MANUFACTURE OR SALE OF APPARATUS WITHOUT WRITTEN PERMISSION.

THESE DRAWINGS AND SPECIFICATIONS

| ACAD REFERENCE NO.  |   | 345-ENG-MASTER   |       |
|---------------------|---|------------------|-------|
| DRAWN: R.STA.MONICA |   | DATE:MAY.16/2017 |       |
| CHECKED:            |   | DATE:            |       |
| SCALE: 1:           | 1 | SHEET 1          | OF 2  |
| DRAWING NUMBER      |   |                  | ISSUE |
| 345-FNG-MASTER      |   |                  | 1     |