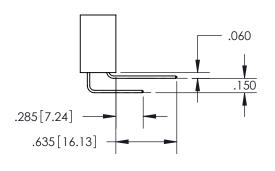

<u>Contact Dimensions:</u> 560-Extender Board Bend (Code 523 Contacts) See Sheet 2 for Contact Code 555, 556, 558, 559, 560 Dimensions

INSULATOR MATERIAL: THERMOPLASTIC PBT, UL 94V-0 CONTACT MATERIAL; COPPER TIN ALLOY CONTACT PLATING: GOLD ON THE MATING AREA, TIN PLATING ON THE CONTACT TAILS, NICKEL UNDERPLATE

ISSUE NUMBER

ORIGINAL

1

**Contact Code 558** 

**Contact Code 559** 

**Contact Code 560** 

| 345/395 SERIES CARD EDGE CONNECTOR          |
|---------------------------------------------|
| CONTACT CODE 555,556,558,559,560 DIMENSIONS |