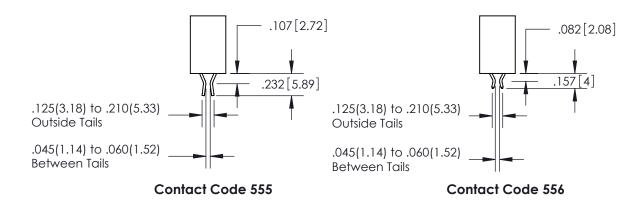

<u>Contact Dimensions:</u> 555-Extender Board Bend (Code 500 Contacts) See Sheet 2 for Contact Code 555, 556, 558, 559, 560 Dimensions

INSULATOR MATERIAL: THERMOPLASTIC PBT, UL 94V-0 CONTACT MATERIAL; COPPER TIN ALLOY CONTACT PLATING: GOLD ON THE MATING AREA, TIN PLATING ON THE CONTACT TAILS, NICKEL UNDERPLATE

ISSUE NUMBER

ORIGINAL

1

**Contact Code 558** 

**Contact Code 559** 

**Contact Code 560** 

| 345/395 SERIES CARD EDGE CONNECTOR          |
|---------------------------------------------|
| CONTACT CODE 555,556,558,559,560 DIMENSIONS |

Outside Tails

Between Tails

|   | ACAD REFERENCE NO.  | 345-ENG-MASTER   |  |
|---|---------------------|------------------|--|
| ò | DRAWN: R.STA.MONICA | DATE:MAY.16/2017 |  |
|   | CHECKED:            | DATE:            |  |
|   | SCALE: 1:1          | SHEET 2 OF 2     |  |
|   | DRAWING NUMBER      | ISSUE            |  |
|   | 345-ENG-MASTER      | 1                |  |
|   |                     |                  |  |