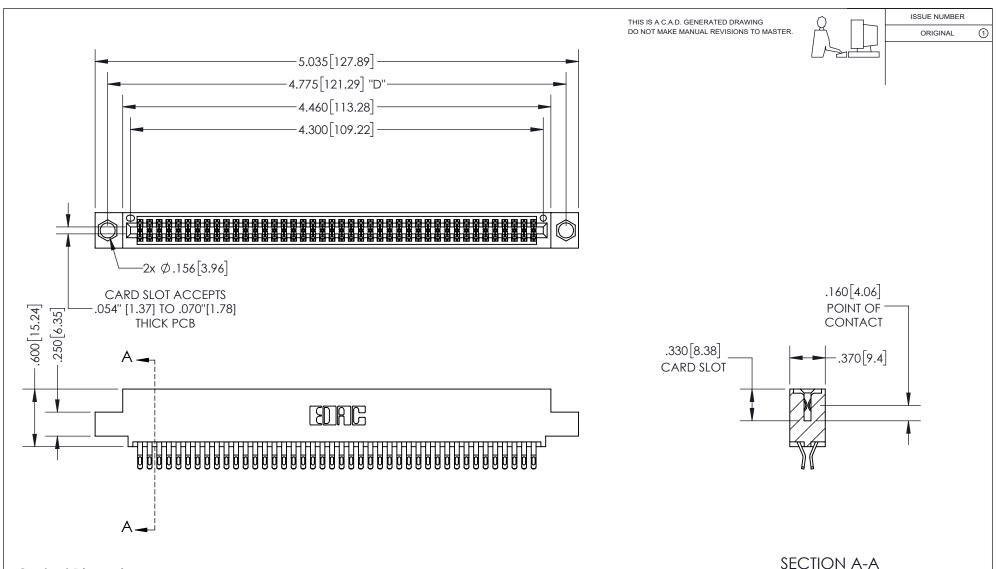

<u>Contact Dimensions:</u> 555-Extender Board Bend (Code 500 Contacts) See Sheet 2 for Contact Code 555, 556, 558, 559, 560 Dimensions

INSULATOR MATERIAL: THERMOPLASTIC PBT, UL 94V-0 CONTACT MATERIAL; COPPER TIN ALLOY CONTACT PLATING: GOLD ON THE MATING AREA, TIN PLATING ON THE CONTACT TAILS, NICKEL UNDERPLATE

345/395 SERIES CARD EDGE CONNECTOR PART NUMBER: 395-084-555-504

YOUR CONNECTION TO QUALITY & SERVICE

**EDAC INC** TORONTO, ONTARIO CANADA

THESE DRAWINGS AND SPECIFICATIONS ARE THE PROPERTY OF EDAC INC.,AND SHALL NOT BE REPRODUCED, OR COPIED OR USED AS THE BASIS FOR THE MANUFACTURE OR SALE OF APPARATUS WITHOUT WRITTEN PERMISSION.

| ACAD REFERENCE NO.  |        | 345-ENG-MASTER   |       |
|---------------------|--------|------------------|-------|
| DRAWN: R.STA.MONICA |        | DATE:MAY.16/2017 |       |
| CHECKED:            |        | DATE:            |       |
| SCALE:              | 1:1    | SHEET            | OF 2  |
| DRAWING             | NUMBER |                  | ISSUE |
| 345-ENG-MASTER      |        |                  | 1     |