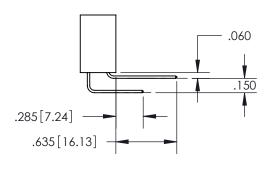

THIS IS A C.A.D. GENERATED DRAWING DO NOT MAKE MANUAL REVISIONS TO MASTER.

ISSUE NUMBER

ORIGINAL

.160 4.06 POINT OF CONTACT .330[8.38] -.370[9.4] **CARD SLOT** 

<u>Contact Dimensions:</u> 556-Extender Board Bend (Code 520 Contacts) See Sheet 2 for Contact Code 555, 556, 558, 559, 560 Dimensions