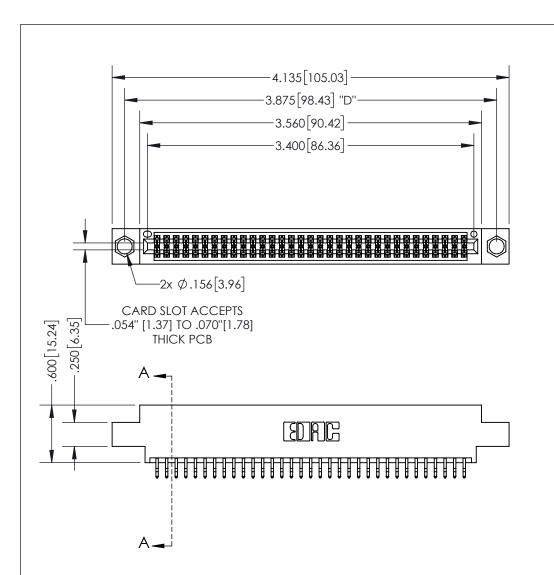

THIS IS A C.A.D. GENERATED DRAWING DO NOT MAKE MANUAL REVISIONS TO MASTER.

ISSUE NUMBER

ORIGINAL

.160 4.06 POINT OF CONTACT .330[8.38] -.370[9.4] **CARD SLOT** 

<u>Contact Dimensions:</u> 556-Extender Board Bend (Code 520 Contacts) See Sheet 2 for Contact Code 555, 556, 558, 559, 560 Dimensions

INSULATOR MATERIAL: THERMOPLASTIC PBT, UL 94V-0 CONTACT MATERIAL; COPPER TIN ALLOY CONTACT PLATING: GOLD ON THE MATING AREA, TIN PLATING ON THE CONTACT TAILS, NICKEL UNDERPLATE

345/395 SERIES CARD EDGE CONNECTOR PART NUMBER: 395-066-556-804

| ACAD REFERENCE N | NO. 345-EN  | IG-MASTER  |
|------------------|-------------|------------|
| DRAWN: R.STA.MON | NCA DATE:MA | AY.16/2017 |
| CHECKED:         | DATE:       |            |
| SCALE: 1:1       | SHEET       | 1 OF 2     |
| DRAWING NUMBER   | ·           | ISSUE      |
| 345-ENG-MASTER   |             | 1          |