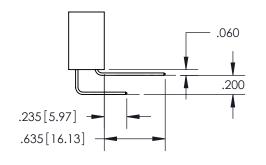

THIS IS A C.A.D. GENERATED DRAWING DO NOT MAKE MANUAL REVISIONS TO MASTER.

ISSUE NUMBER

ORIGINAL

.160 4.06 POINT OF CONTACT .330[8.38] -.370[9.4] **CARD SLOT** 

<u>Contact Dimensions:</u> 556-Extender Board Bend (Code 520 Contacts) See Sheet 2 for Contact Code 555, 556, 558, 559, 560 Dimensions