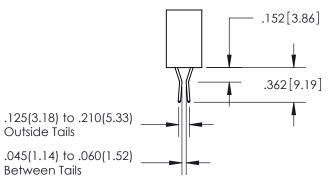

SECTION A-A

ISSUE NUMBER

ORIGINAL

1

**Contact Code 558** 

**Contact Code 559** 

**Contact Code 560** 

| 345/395 SERIES CARD EDGE CONNECTOR          |
|---------------------------------------------|
| CONTACT CODE 555,556,558,559,560 DIMENSIONS |

Outside Tails

Between Tails

| ACAD REFERENCE NO.  | 345-ENG-MASTER   |
|---------------------|------------------|
| DRAWN: R.STA.MONICA | DATE:MAY.16/2017 |
| <br>CHECKED:        | DATE:            |
| SCALE: 1:1          | SHEET 2 OF 2     |
| DRAWING NUMBER      | ISSUE            |
| 345-ENG-MASTER      | 1                |
|                     |                  |