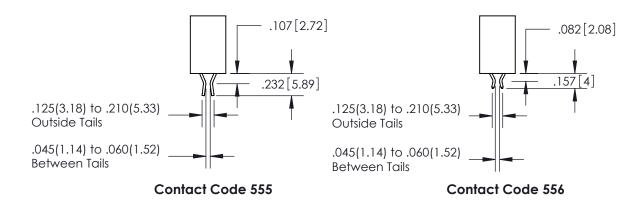

SECTION A-A

ISSUE NUMBER

ORIGINAL

1

**Contact Code 558** 

**Contact Code 559** 

**Contact Code 560** 

| 345/395 SERIES CARD EDGE CONNECTOR          |
|---------------------------------------------|
| CONTACT CODE 555,556,558,559,560 DIMENSIONS |

Outside Tails

Between Tails

| ACAD REFERENCE NO.  | 345-ENG-MASTER   |
|---------------------|------------------|
| DRAWN: R.STA.MONICA | DATE:MAY.16/2017 |
| <br>CHECKED:        | DATE:            |
| SCALE: 1:1          | SHEET 2 OF 2     |
| DRAWING NUMBER      | ISSUE            |
| 345-ENG-MASTER      | 1                |
|                     |                  |