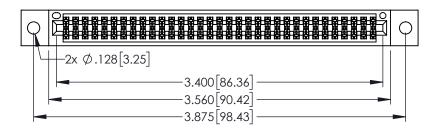

.330[8.38] CARD SLOT 160[4.06] POINT OF CONTACT

ORIGIN

EDAC INC TORONTO, ONTARIO CANADA

YOUR CONNECTION TO QUALITY & SERVICE WITHOU

|                                                                                                           | l |
|-----------------------------------------------------------------------------------------------------------|---|
| THESE DRAWINGS AND SPECIFICATIONS<br>ARE THE PROPERTY OF EDAC INCAND<br>SHALL NOT BE REPRODUCED,OR COPIED |   |
| OR USED AS THE BASIS FOR THE                                                                              |   |
| MANUFACTURE OR SALE OF APPARATUS WITHOUT WRITTEN PERMISSION.                                              |   |

| ACAD REFERENCE N    | . 345-ENG-MASTER |
|---------------------|------------------|
| DRAWN: R.STA.MONICA | DATE:MAY.16/2017 |
| CHECKED:            | DATE:            |
| SCALE: 1:1          | SHEET 1 OF 2     |
| DRAWING NUMBER      | ISSUE            |