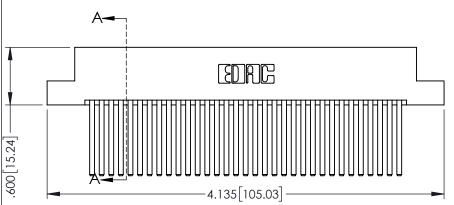

.330[8.38] CARD SLOT 160[4.06] POINT OF CONTACT

ORIGIN

EDAC INC TORONTO, ONTARIO CANADA

YOUR CONNECTION TO QUALITY & SERVICE WITHOU

|                                                                                                           | l |
|-----------------------------------------------------------------------------------------------------------|---|
| THESE DRAWINGS AND SPECIFICATIONS<br>ARE THE PROPERTY OF EDAC INCAND<br>SHALL NOT BE REPRODUCED,OR COPIED |   |
| OR USED AS THE BASIS FOR THE                                                                              |   |
| MANUFACTURE OR SALE OF APPARATUS WITHOUT WRITTEN PERMISSION.                                              |   |

| ACAD REFERENCE N    | . 345-ENG-MASTER |
|---------------------|------------------|
| DRAWN: R.STA.MONICA | DATE:MAY.16/2017 |
| CHECKED:            | DATE:            |
| SCALE: 1:1          | SHEET 1 OF 2     |
| DRAWING NUMBER      | ISSUE            |

**SECTION A-A** 

RAWING NUMBER ISSUE 345-ENG-MASTER 1

INSULATOR MATERIAL: THERMOPLASTIC PBT BLACK, UL 94V-0
 CONTACT MATERIAL; COPPER TIN ALLOY

 CONTACT PLATING: GOLD ON THE MATING AREA, TIN PLATING ON THE CONTACT TAILS, NICKEL UNDERPLATE