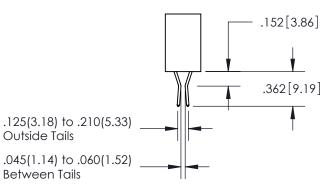

CT MATERIAL; COPPER TIN ALLOY CONTACT PLATING: GOLD ON THE MATING AREA, TIN PLATING ON THE CONTACT TAILS, NICKEL UNDERPLATE

## 345/395 SERIES CARD EDGE CONNECTOR PART NUMBER: 395-065-558-404

YOUR CONNECTION TO QUALITY & SERVICE

**EDAC INC** TORONTO, ONTARIO CANADA

THESE DRAWINGS AND SPECIFICATIONS ARE THE PROPERTY OF EDAC INC., AND SHALL NOT BE REPRODUCED, OR COPIED OR USED AS THE BASIS FOR THE MANUFACTURE OR SALE OF APPARATUS WITHOUT WRITTEN PERMISSION.

| ACAD REFERENCE NO.  | 345-ENG-MASTER   |
|---------------------|------------------|
| DRAWN: R.STA.MONICA | DATE:MAY.16/2017 |
| CHECKED:            | DATE:            |
| SCALE: 1:1          | SHEET 1 OF 2     |
| DRAWING NUMBER      | ISSUE            |
| 345-ENG-MASTER      | 1                |



ORIGINAL 1

ISSUE NUMBER









**Contact Code 558** 

## **Contact Code 559**

Contact Code 560

- INSULATOR MATERIAL: THERMOPLASTIC POLYESTER, UL 94V-0
- DAP MATERIAL AVAILABLE UPON REQUEST
- CONTACT MATERIAL; COPPER ALLOY

CONTACT PLATING: GOLD ON THE MATING AREA, TIN PLATING ON THE CONTACT TAILS, NICKEL UNDERPLATE

\*FOR ALL OTHER SPECIFICATIONS REFER TO SHEET 3\*

## 345/395 SERIES CARD EDGE CONNECTOR CONTACT CODE 555,556,558,559,560 DIMENSIONS

YOUR CONNECTION TO QUALITY & SERVICE

**EDAC INC** TORONTO, ONTARIO CANADA

THESE DRAWINGS AND SPECIFICATIONS ARE THE PROPERTY OF EDAC INC.,AND SHALL NOT BE REPRODUCED, OR COPIED OR USED AS THE BASIS FOR THE MANUFACTURE OR SALE OF APPARATUS WITHOUT WRITTEN PERMISSION.

| ACAD REFERENCE NO.  | 345-ENG-MASTER   |
|---------------------|------------------|
| DRAWN: R.STA.MONI