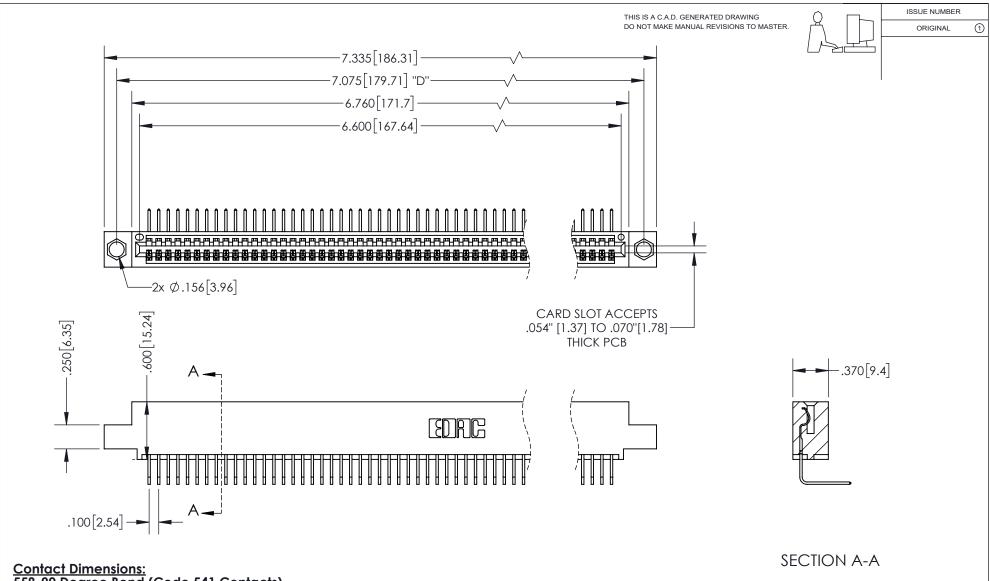

<u>Contact Dimensions:</u>
558-90 Degree Bend (Code 541 Contacts)
See Sheet 2 for Contact Code 555, 556, 558, 559, 560 Dimensions

INSULATOR MATERIAL: THERMOPLASTIC PBT, UL 94V-0 CONTACT MATERIAL; COPPER TIN ALLOY CONTACT PLATING: GOLD ON THE MATING AREA, TIN PLATING ON THE CONTACT TAILS, NICKEL UNDERPLATE

## 345/395 SERIES CARD EDGE CONNECTOR PART NUMBER: 395-065-558-404

YOUR CONNECTION TO QUALITY & SERVICE

**EDAC INC** TORONTO, ONTARIO CANADA

THESE DRAWINGS AND SPECIFICATIONS ARE THE PROPERTY OF EDAC INC., AND SHALL NOT BE REPRODUCED, OR COPIED OR USED AS THE BASIS FOR THE MANUFACTURE OR SALE OF APPARATUS WITHOUT WRITTEN PERMISSION.