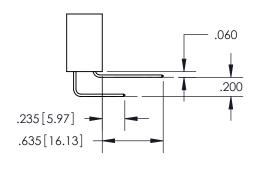

ONTACT MATERIAL; COPPER TIN ALLOY CONTACT PLATING: GOLD ON THE MATING AREA, TIN PLATING ON THE CONTACT TAILS, NICKEL UNDERPLATE

## 345/395 SERIES CARD EDGE CONNECTOR PART NUMBER: 395-065-558-404

YOUR CONNECTION TO QUALITY & SERVICE

**EDAC INC** TORONTO, ONTARIO CANADA

THESE DRAWINGS AND SPECIFICATIONS ARE THE PROPERTY OF EDAC INC., AND SHALL NOT BE REPRODUCED, OR COPIED OR USED AS THE BASIS FOR THE MANUFACTURE OR SALE OF APPARATUS WITHOUT WRITTEN PERMISSION.

| ACAD REFERENCE NO.  | 345-ENG-MASTER   |
|---------------------|------------------|
| DRAWN: R.STA.MONICA | DATE:MAY.16/2017 |
| CHECKED:            | DATE:            |
| SCALE: 1:1          | SHEET 1 OF 2     |
| DRAWING NUMBER      | ISSUE            |
| 345-ENG-MASTER      | 1                |



ORIGINAL 1

ISSUE NUMBER









**Contact Code 558** 

## **Contact Code 559**

Contact Code 560

- INSULATOR MATERIAL: THERMOPLASTIC POLYESTER, UL 94V-0
- DAP MATERIAL AVAILABLE UPON REQUEST
- CONTACT MATERIAL; COPPER ALLOY

CONTACT PLATING: GOLD ON THE MATING AREA, TIN PLATING ON THE CONTACT TAILS, NICKEL UNDERPLATE

\*FOR ALL OTHER SPECIFICATIONS REFER TO SHEET 3\*

## 345/395 SERIES CARD EDGE CONNECTOR CONTACT CODE 555,556,558,559,560 DIMENSIONS

YOUR CONNECTION TO QUALITY & SERVICE

**EDAC INC** TORONTO, ONTARIO CANADA

THESE DRAWINGS AND SPECIFICATIONS ARE THE PROPERTY OF EDAC INC.,AND SHALL NOT BE REPRODUCED, OR COPIED OR USED AS THE BASIS FOR THE MANUFACTURE OR SALE OF APPARATUS WITHOUT WRITTEN PERMISSION.

| ACAD REFERENCE NO.  | 345-ENG-MASTER   |
|---------------------|------------------|
| DRAWN: R.STA.