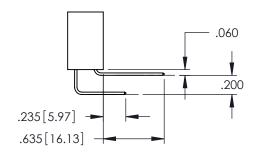

Contact Dimensions:
556-Extender Board Bend (Code 520 Contacts)
See Sheet 2 for Contact Code 555, 556, 558, 559, 560 Dimensions

THIS IS A C.A.D. GENERATED DRAWING DO NOT MAKE MANUAL REVISIONS TO MASTEI