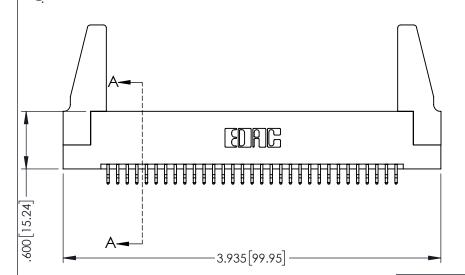

| 345/395 SERIES CARD EDGE CONNECTOR |
|------------------------------------|
| PART NUMBER: 395-062-556-288       |

TORONTO, ONTARIO CANADA

YOUR CONNECTION TO QUALITY & SERVICE WITHOUT WE

| 00                                                                | CHECKED:    |  |
|-------------------------------------------------------------------|-------------|--|
| THESE DRAWINGS AND SPECIFICATIONS ARE THE PROPERTY OF EDAC INCAND | SCALE:      |  |
| SHALL NOT BE REPRODUCED,OR COPIED OR USED AS THE BASIS FOR THE    | DRAWING NUM |  |
| MANUFACTURE OR SALE OF APPARATUS WITHOUT WRITTEN PERMISSION.      | 345-ENG     |  |
|                                                                   |             |  |

| ACAD REFERENCE NO. 345-ENG-MASTER |                 |           |  |
|-----------------------------------|-----------------|-----------|--|
| DRAWN: R.STA.MONICA               | DATE: <b>MA</b> | Y.16/2017 |  |
| CHECKED:                          | DATE:           |           |  |
| SCALE: 1:1                        | SHEET 1         | OF 2      |  |
| DRAWING NUMBER                    |                 | ISSUE     |  |
| 345-ENG-MASTER                    |                 | 1         |  |