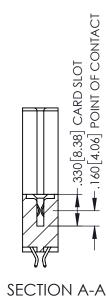

Contact Dimensions:
556-Extender Board Bend (Code 520 Contacts)
See Sheet 2 for Contact Code 555, 556, 558, 559, 560 Dimensions

THIS IS A C.A.D. GENERATED DRAWING DO NOT MAKE MANUAL REVISIONS TO MASTEI

1220F NOWBER

ORIGINAL

1

INSULATOR MATERIAL: THERMOPLASTIC PBT BLACK, UL 94V-0

CONTACT MATERIAL; COPPER TIN ALLOY

CONTACT PLATING: GOLD ON THE MATING AREA, TIN PLATING ON THE CONTACT TAILS, NICKEL UNDERPLATE