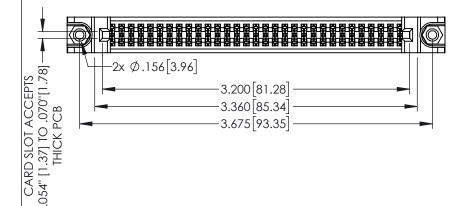

| 345/395 SERIES CARD EDGE CONNECTOR |
|------------------------------------|
| PART NUMBER: 395-062-556-288       |

TORONTO, ONTARIO CANADA

YOUR CONNECTION TO QUALITY & SERVICE WITHOUT WE

| 00                                                                | CHECKED:    |  |
|-------------------------------------------------------------------|-------------|--|
| THESE DRAWINGS AND SPECIFICATIONS ARE THE PROPERTY OF EDAC INCAND | SCALE:      |  |
| SHALL NOT BE REPRODUCED,OR COPIED OR USED AS THE BASIS FOR THE    | DRAWING NUM |  |
| MANUFACTURE OR SALE OF APPARATUS WITHOUT WRITTEN PERMISSION.      | 345-ENG     |  |
|                                                                   |             |  |

| ACAD REFERENCE NO. 345-ENG-MASTER |                 |           |  |
|-----------------------------------|-----------------|-----------|--|
| DRAWN: R.STA.MONICA               | DATE: <b>MA</b> | Y.16/2017 |  |
| CHECKED:                          | DATE:           |           |  |
| SCALE: 1:1                        | SHEET 1         | OF 2      |  |
| DRAWING NUMBER                    |                 | ISSUE     |  |
| 345-ENG-MASTER                    |                 | 1         |  |