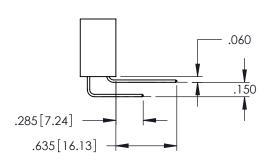

Contact Dimensions:
556-Extender Board Bend (Code 520 Contacts)
See Sheet 2 for Contact Code 555, 556, 558, 559, 560 Dimensions

THIS IS A C.A.D. GENERATED DRAWING DO NOT MAKE MANUAL REVISIONS TO MASTEI