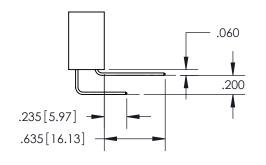

THIS IS A C.A.D. GENERATED DRAWING DO NOT MAKE MANUAL REVISIONS TO MASTER.

ISSUE NUMBER ORIGINAL

(1)

.160 4.06 POINT OF CONTACT .330[8.38] -.370[9.4] **CARD SLOT** 

<u>Contact Dimensions:</u> 560-Extender Board Bend (Code 523 Contacts) See Sheet 2 for Contact Code 555, 556, 558, 559, 560 Dimensions