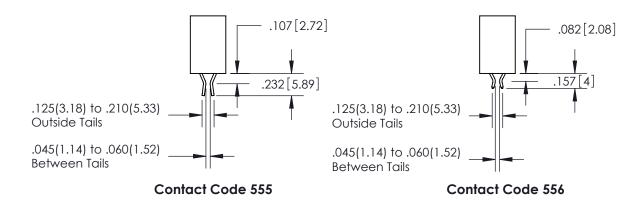

SECTION A-A

ISSUE NUMBER

ORIGINAL

1

**Contact Code 558** 

**Contact Code 559** 

**Contact Code 560** 

| 345/395 SERIES CARD EDGE CONNECTOR          |
|---------------------------------------------|
| CONTACT CODE 555,556,558,559,560 DIMENSIONS |

Outside Tails

Between Tails

|   | ACAD REFERENCE NO.  | 345-ENG-MASTER   |  |
|---|---------------------|------------------|--|
| ò | DRAWN: R.STA.MONICA | DATE:MAY.16/2017 |  |
|   | CHECKED:            | DATE:            |  |
|   | SCALE: 1:1          | SHEET 2 OF 2     |  |
|   | DRAWING NUMBER      | ISSUE            |  |
|   | 345-ENG-MASTER      | 1                |  |
|   |                     |                  |  |