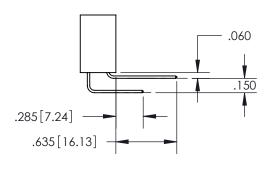

THIS IS A C.A.D. GENERATED DRAWING DO NOT MAKE MANUAL REVISIONS TO MASTER.

ISSUE NUMBER ORIGINAL

(1)

.160 4.06 POINT OF CONTACT .330[8.38] -.370[9.4] **CARD SLOT** 

<u>Contact Dimensions:</u> 560-Extender Board Bend (Code 523 Contacts) See Sheet 2 for Contact Code 555, 556, 558, 559, 560 Dimensions

INSULATOR MATERIAL: THERMOPLASTIC PBT, UL 94V-0 CONTACT MATERIAL; COPPER TIN ALLOY CONTACT PLATING: GOLD ON THE MATING AREA, TIN PLATING ON THE CONTACT TAILS, NICKEL UNDERPLATE

345/395 SERIES CARD EDGE CONNECTOR PART NUMBER: 395-058-560-204