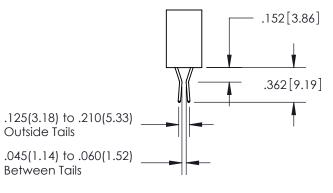

SECTION A-A

ISSUE NUMBER

ORIGINAL

1

**Contact Code 558** 

**Contact Code 559** 

**Contact Code 560** 

| 345/395 SERIES CARD EDGE CONNECTOR          |
|---------------------------------------------|
| CONTACT CODE 555,556,558,559,560 DIMENSIONS |

Outside Tails

Between Tails

|   | ACAD REFERENCE NO.  | 345-ENG-MASTER   |  |
|---|---------------------|------------------|--|
| ò | DRAWN: R.STA.MONICA | DATE:MAY.16/2017 |  |
|   | CHECKED:            | DATE:            |  |
|   | SCALE: 1:1          | SHEET 2 OF 2     |  |
|   | DRAWING NUMBER      | ISSUE            |  |
|   | 345-ENG-MASTER      | 1                |  |
|   |                     |                  |  |