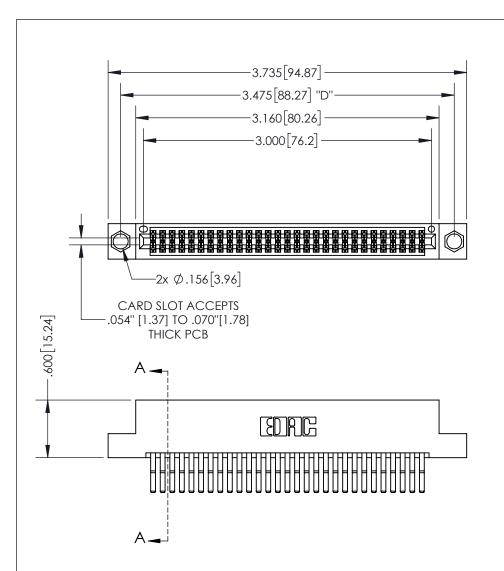

THIS IS A C.A.D. GENERATED DRAWING DO NOT MAKE MANUAL REVISIONS TO MASTER.

ISSUE NUMBER ORIGINAL

(1)

.160 4.06 POINT OF CONTACT .330[8.38] -.370[9.4] **CARD SLOT** 

<u>Contact Dimensions:</u> 560-Extender Board Bend (Code 523 Contacts) See Sheet 2 for Contact Code 555, 556, 558, 559, 560 Dimensions

INSULATOR MATERIAL: THERMOPLASTIC PBT, UL 94V-0 CONTACT MATERIAL; COPPER TIN ALLOY CONTACT PLATING: GOLD ON THE MATING AREA, TIN PLATING ON THE CONTACT TAILS, NICKEL UNDERPLATE

345/395 SERIES CARD EDGE CONNECTOR PART NUMBER: 395-058-560-204