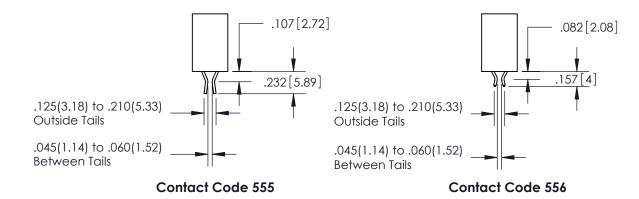

## SECTION A-A

<u>Contact Dimensions:</u> 560-Extender Board Bend (Code 523 Contacts) See Sheet 2 for Contact Code 555, 556, 558, 559, 560 Dimensions

INSULATOR MATERIAL: THERMOPLASTIC PBT, UL 94V-0 CONTACT MATERIAL; COPPER TIN ALLOY CONTACT PLATING: GOLD ON THE MATING AREA, TIN PLATING ON THE CONTACT TAILS, NICKEL UNDERPLATE

ISSUE NUMBER

ORIGINAL

1

**Contact Code 558** 

**Contact Code 559** 

**Contact Code 560** 

ACAD REFERENCE NO.

| 345/395 SERIES CARD EDGE CONNECTOR          |
|---------------------------------------------|
| CONTACT CODE 555,556,558,559,560 DIMENSIONS |