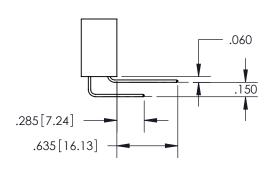

## SECTION A-A

<u>Contact Dimensions:</u> 560-Extender Board Bend (Code 523 Contacts) See Sheet 2 for Contact Code 555, 556, 558, 559, 560 Dimensions

INSULATOR MATERIAL: THERMOPLASTIC PBT, UL 94V-0 CONTACT MATERIAL; COPPER TIN ALLOY CONTACT PLATING: GOLD ON THE MATING AREA, TIN PLATING ON THE CONTACT TAILS, NICKEL UNDERPLATE

345/395 SERIES CARD EDGE CONNECTOR PART NUMBER: 395-048-560-204

YOUR CONNECTION TO QUALITY & SERVICE

**EDAC INC** TORONTO, ONTARIO CANADA

THESE DRAWINGS AND SPECIFICATIONS ARE THE PROPERTY OF EDAC INC.,AND SHALL NOT BE REPRODUCED, OR COPIED OR USED AS THE BASIS FOR THE MANUFACTURE OR SALE OF APPARATUS WITHOUT WRITTEN PERMISSION.