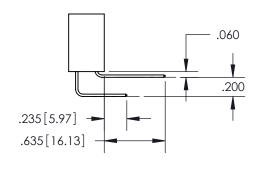

## SECTION A-A

<u>Contact Dimensions:</u> 560-Extender Board Bend (Code 523 Contacts) See Sheet 2 for Contact Code 555, 556, 558, 559, 560 Dimensions

INSULATOR MATERIAL: THERMOPLASTIC PBT, UL 94V-0 CONTACT MATERIAL; COPPER TIN ALLOY CONTACT PLATING: GOLD ON THE MATING AREA, TIN PLATING ON THE CONTACT TAILS, NICKEL UNDERPLATE

ISSUE NUMBER

ORIGINAL

1

**Contact Code 558** 

**Contact Code 559** 

**Contact Code 560** 

ACAD REFERENCE NO.

| 345/395 SERIES CARD EDGE CONNECTOR          |
|---------------------------------------------|
| CONTACT CODE 555,556,558,559,560 DIMENSIONS |