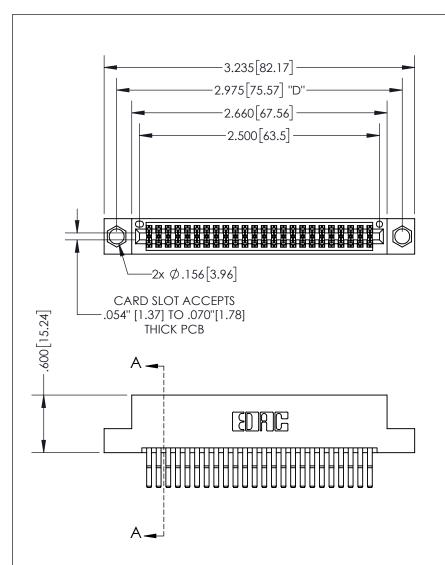

THIS IS A C.A.D. GENERATED DRAWING DO NOT MAKE MANUAL REVISIONS TO MASTER.

ISSUE NUMBER ORIGINAL

1

.160 4.06 POINT OF CONTACT .330[8.38] -.370[9.4] **CARD SLOT** 

## SECTION A-A

<u>Contact Dimensions:</u> 560-Extender Board Bend (Code 523 Contacts) See Sheet 2 for Contact Code 555, 556, 558, 559, 560 Dimensions

INSULATOR MATERIAL: THERMOPLASTIC PBT, UL 94V-0 CONTACT MATERIAL; COPPER TIN ALLOY CONTACT PLATING: GOLD ON THE MATING AREA, TIN PLATING ON THE CONTACT TAILS, NICKEL UNDERPLATE

345/395 SERIES CARD EDGE CONNECTOR PART NUMBER: 395-048-560-204

YOUR CONNECTION TO QUALITY & SERVICE

**EDAC INC** TORONTO, ONTARIO CANADA

THESE DRAWINGS AND SPECIFICATIONS ARE THE PROPERTY OF EDAC INC.,AND SHALL NOT BE REPRODUCED, OR COPIED OR USED AS THE BASIS FOR THE MANUFACTURE OR SALE OF APPARATUS WITHOUT WRITTEN PERMISSION.

| ACAD REFERENCE NO. |              | 345-ENG-MASTER   |      |
|--------------------|--------------|------------------|------|
| DRAWN:             | R.STA.MONICA | DATE:MAY.16/2017 |      |
| CHECKED:           |              | DATE:            |      |
| SCALE:             | 1:1          | SHEET            | OF 2 |
| DRAWING NUMBER     |              | ISSUE            |      |
| 345-ENG-MASTER     |              |                  | 1    |