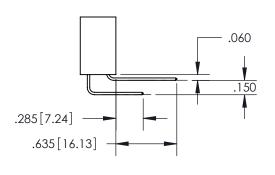

**Contact Dimensions:** 559-90 Degree Bend (Code 541 Contacts) See Sheet 2 for Contact Code 555, 556, 558, 559, 560 Dimensions

INSULATOR MATERIAL: THERMOPLASTIC PBT, UL 94V-0 CONTACT MATERIAL; COPPER TIN ALLOY CONTACT PLATING: GOLD ON THE MATING AREA, TIN PLATING ON THE CONTACT TAILS, NICKEL UNDERPLATE

THIS IS A C.A.D. GENERATED DRAWING DO NOT MAKE MANUAL REVISIONS TO MASTER.

ISSUE NUMBER ORIGINAL

.160 4.06 POINT OF CONTACT .330 [8.38] -.370[9.4] **CARD SLOT** -.150[3.81

## SECTION A-A

345/395 SERIES CARD EDGE CONNECTOR PART NUMBER: 395-034-559-504

**EDAC INC** TORONTO, ONTARIO CANADA

THESE DRAWINGS AND SPECIFICATIONS ARE THE PROPERTY OF EDAC INC.,AND SHALL NOT BE REPRODUCED, OR COPIED OR USED AS THE BASIS FOR THE MANUFACTURE OR SALE OF APPARATUS WITHOUT WRITTEN PERMISSION.