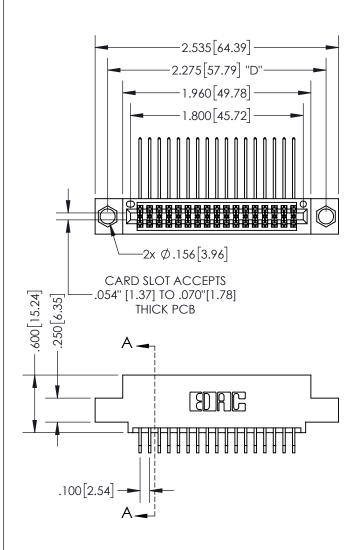

THIS IS A C.A.D. GENERATED DRAWING DO NOT MAKE MANUAL REVISIONS TO MASTER.

ISSUE NUMBER ORIGINAL

.160 4.06 POINT OF CONTACT .330 [8.38] -.370[9.4] **CARD SLOT** -.150[3.81

## SECTION A-A

345/395 SERIES CARD EDGE CONNECTOR PART NUMBER: 395-034-559-504

**EDAC INC** TORONTO, ONTARIO CANADA

THESE DRAWINGS AND SPECIFICATIONS ARE THE PROPERTY OF EDAC INC.,AND SHALL NOT BE REPRODUCED, OR COPIED OR USED AS THE BASIS FOR THE MANUFACTURE OR SALE OF APPARATUS WITHOUT WRITTEN PERMISSION.

| ACAD REFERENCE NO.  | 345-ENG-MASTER |           |
|---------------------|----------------|-----------|
| DRAWN: R.STA.MONICA | DATEMA         | Y.16/2017 |
| CHECKED:            | DATE:          |           |
| SCALE: 1:1          | SHEET          | OF 2      |
| DRAWING NUMBER      |                | ISSUE     |
| 345-ENG-MASTER      |                | 1         |
|                     |                |           |