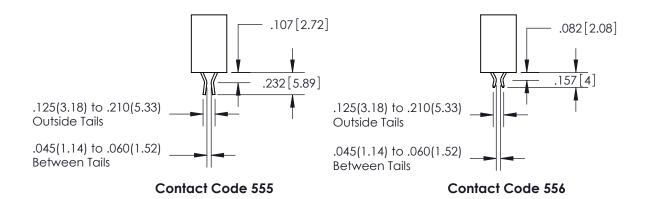

ISSUE NUMBER

ORIGINAL

1

**Contact Code 558** 

**Contact Code 559** 

**Contact Code 560** 

| 345/395 SERIES CARD EDGE CONNECTOR          |
|---------------------------------------------|
| CONTACT CODE 555,556,558,559,560 DIMENSIONS |

Outside Tails

Between Tails

| ACAD REFERENCE NO.  | 345-ENG-MASTER   |  |
|---------------------|------------------|--|
| DRAWN: R.STA.MONICA | DATE:MAY.16/2017 |  |
| CHECKED:            | DATE:            |  |
| SCALE: 1:1          | SHEET 2 OF 2     |  |
| DRAWING NUMBER      | ISSUE            |  |
| 345-ENG-MASTER      | 1 1              |  |