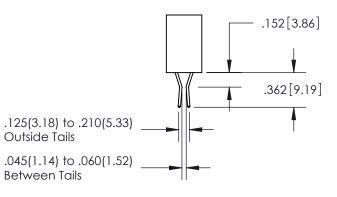

ISSUE NUMBER

ORIGINAL

1

**Contact Code 558** 

**Contact Code 559** 

**Contact Code 560** 

| 345/395 SERIES CARD EDGE CONNECTOR          |
|---------------------------------------------|
| CONTACT CODE 555,556,558,559,560 DIMENSIONS |

Outside Tails

Between Tails

| ACAD REFERENCE NO.  | 345-ENG-MASTER   |  |
|---------------------|------------------|--|
| DRAWN: R.STA.MONICA | DATE:MAY.16/2017 |  |
| CHECKED:            | DATE:            |  |
| SCALE: 1:1          | SHEET 2 OF 2     |  |
| DRAWING NUMBER      | ISSUE            |  |
| 345-ENG-MASTER      | 1 1              |  |