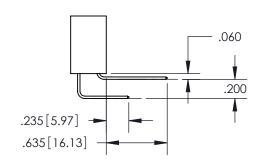

**Contact Dimensions:** 559-90 Degree Bend (Code 541 Contacts) See Sheet 2 for Contact Code 555, 556, 558, 559, 560 Dimensions

INSULATOR MATERIAL: THERMOPLASTIC PBT, UL 94V-0 CONTACT MATERIAL; COPPER TIN ALLOY CONTACT PLATING: GOLD ON THE MATING AREA, TIN PLATING ON THE CONTACT TAILS, NICKEL UNDERPLATE