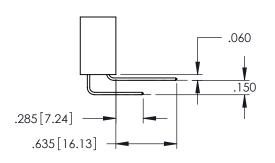

SECTION A-A

**Contact Code 558** 

Contact Code 559

**Contact Code 560** 

- INSULATOR MATERIAL: THERMOPLASTIC POLYESTER, UL 94V-0 DAP MATERIAL AVAILABLE UPON REQUEST

CONTACT MATERIAL; COPPER ALLOY CONTACT PLATING: GOLD ON THE MATING AREA, TIN PLATING ON THE CONTACT TAILS, NICKEL UNDERPLATE