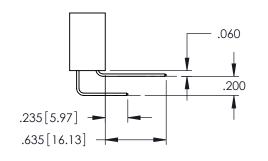

SECTION A-A

**Contact Code 558** 

Contact Code 559

**Contact Code 560** 

- INSULATOR MATERIAL: THERMOPLASTIC POLYESTER, UL 94V-0 DAP MATERIAL AVAILABLE UPON REQUEST

CONTACT MATERIAL; COPPER ALLOY CONTACT PLATING: GOLD ON THE MATING AREA, TIN PLATING ON THE CONTACT TAILS, NICKEL UNDERPLATE

345/395 SERIES CARD EDGE CONNECTOR CONTACT CODE 555,556,558,559,560 DIMENSIONS

YOUR CONNECTION TO QUALITY & SERVICE

ACAD REFERENCE NO. 345-ENG-MASTER DATE:MAY.16/2017 DRAWN: R.STA.MONICA 1:1 SHEET 2 OF 2 345-ENG-MASTER