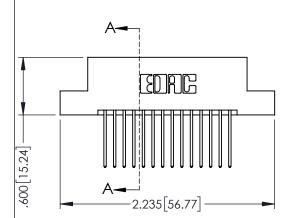

SECTION A-A

**Contact Code 558** 

Contact Code 559

**Contact Code 560** 

- INSULATOR MATERIAL: THERMOPLASTIC POLYESTER, UL 94V-0 DAP MATERIAL AVAILABLE UPON REQUEST

CONTACT MATERIAL; COPPER ALLOY CONTACT PLATING: GOLD ON THE MATING AREA, TIN PLATING ON THE CONTACT TAILS, NICKEL UNDERPLATE

345/395 SERIES CARD EDGE CONNECTOR CONTACT CODE 555,556,558,559,560 DIMENSIONS

YOUR CONNECTION TO QUALITY & SERVICE

ACAD REFERENCE NO. 345-ENG-MASTER DATE:MAY.16/2017 DRAWN: R.STA.MONICA 1:1 SHEET 2 OF 2 345-ENG-MASTER