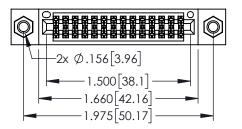

THIS IS A C.A.D. GENERATED DRAWING

ISSUE NUMBER

..330[8.38] CARD SLOT .160[4.06] POINT OF CONTACT

150 [3.81]

ORIGINAL

1

- INSULATOR MATERIAL: THERMOPLASTIC PBT BLACK, UL 94V-0
- CONTACT MATERIAL; COPPER TIN ALLOY
   CONTACT PLATING: GOLD ON THE MATING AREA, TIN PLATING ON THE CONTACT TAILS, NICKEL UNDERPLATE

| 345/395 SERIES CARD PART NUMBER: 395-028 |  |
|------------------------------------------|--|

EDAC INC TORONTO, ONTARIO CANADA

YOUR CONNECTION TO QUALITY & SERVICE

| THESE DRAWINGS AND SPECIFICATIONS ARE THE PROPERTY OF EDAC INC. AND SHALL NOT BE REPRODUCED, OR COPIE OR USED AS THE BASIS FOR THE MANUFACTURE OR SALE OF APPARATUS |                                                                                                      |
|---------------------------------------------------------------------------------------------------------------------------------------------------------------------|------------------------------------------------------------------------------------------------------|
| OR USED AS THE BASIS FOR THE MANUFACTURE OR SALE OF APPARATUS                                                                                                       | THESE DRAWINGS AND SPECIFICATIONS ARE THE PROPERTY OF EDAC INC.,AND SHALL NOT BE REPRODUCED OR COPIE |
|                                                                                                                                                                     | OR USED AS THE BASIS FOR THE MANUFACTURE OR SALE OF APPARATUS WITHOUT WRITTEN PERMISSION.            |

| ACAD REFERENCE NO. 345-ENG-MASTER    |            |       |  |  |
|--------------------------------------|------------|-------|--|--|
| DRAWN: R.STA.MONICA DATE:MAY.16/2017 |            |       |  |  |
| CHECKED: DATE:                       |            |       |  |  |
| SCALE: 1:1                           | SHEET 1 OF | 2     |  |  |
| DRAWING NUMBER                       |            | ISSUE |  |  |
| 345-ENG-MASTER                       |            | 1     |  |  |