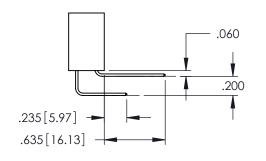

**Contact Code 558** 

Contact Code 559

**Contact Code 560** 

- INSULATOR MATERIAL: THERMOPLASTIC POLYESTER, UL 94V-0 DAP MATERIAL AVAILABLE UPON REQUEST

CONTACT MATERIAL; COPPER ALLOY CONTACT PLATING: GOLD ON THE MATING AREA, TIN PLATING ON THE CONTACT TAILS, NICKEL UNDERPLATE

## 345/395 SERIES CARD EDGE CONNECTOR CONTACT CODE 555,556,558,559,560 DIMENSIONS

YOUR CONNECTION TO QUALITY & SERVICE

ACAD REFERENCE NO. 345-ENG-MASTER DATE:MAY.16/2017 DRAWN: R.STA.MONICA 1:1 SHEET 2 OF 2 345-ENG-MASTER