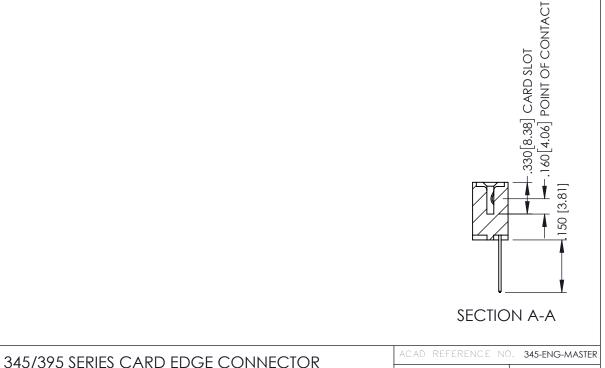

## 345/395 SERIES CARD EDGE CONNECTOR CONTACT CODE 555,556,558,559,560 DIMENSIONS

YOUR CONNECTION TO QUALITY & SERVICE

ACAD REFERENCE NO. 345-ENG-MASTER DATE:MAY.16/2017 DRAWN: R.STA.MONICA 1:1 SHEET 2 OF 2 345-ENG-MASTER