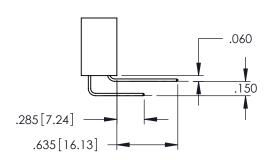

**Contact Code 558** 

Contact Code 559

**Contact Code 560** 

- INSULATOR MATERIAL: THERMOPLASTIC POLYESTER, UL 94V-0 DAP MATERIAL AVAILABLE UPON REQUEST

CONTACT MATERIAL; COPPER ALLOY CONTACT PLATING: GOLD ON THE MATING AREA, TIN PLATING ON THE CONTACT TAILS, NICKEL UNDERPLATE

## 345/395 SERIES CARD EDGE CONNECTOR CONTACT CODE 555,556,558,559,560 DIMENSIONS

YOUR CONNECTION TO QUALITY & SERVICE

ACAD REFERENCE NO. 345-ENG-MASTER DATE:MAY.16/2017 DRAWN: R.STA.MONICA 1:1 SHEET 2 OF 2 345-ENG-MASTER