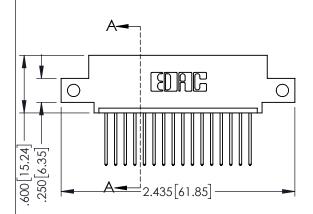

| PART NUMBER: 395-016-540-412 |                   |                                                                                                                                                                                                    | DRAWN:         | R.STA.MONICA |  |
|------------------------------|-------------------|----------------------------------------------------------------------------------------------------------------------------------------------------------------------------------------------------|----------------|--------------|--|
|                              |                   |                                                                                                                                                                                                    | CHECKED:       |              |  |
|                              | EDAC INC          | THESE DRAWINGS AND SPECIFICATIONS ARE THE PROPERTY OF EDAC INC.,AND SHALL NOT BE REPRODUCED,OR COPIED OR USED AS THE BASIS FOR THE MANUFACTURE OR SALE OF APPARATUS CE WITHOUT WRITTEN PERMISSION. | SCALE:         | 1:1          |  |
|                              | TORONTO, ONTARIO  |                                                                                                                                                                                                    | DRAWING        | NUMBER       |  |
| YOUR CONNECTION TO           | CANADA            |                                                                                                                                                                                                    | 345-ENG-MASTER |              |  |
| TOOK CONNECTION TO           | QUALITI & SERVICE | WITHOUT WRITTEN PERMISSION.                                                                                                                                                                        |                |              |  |

## 345/395 SERIES CARD EDGE CONNECTOR CONTACT CODE 555,556,558,559,560 DIMENSIONS

YOUR CONNECTION TO QUALITY & SERVICE

ACAD REFERENCE NO. 345-ENG-MASTER DATE:MAY.16/2017 DRAWN: R.STA.MONICA 1:1 SHEET 2 OF 2 345-ENG-MASTER