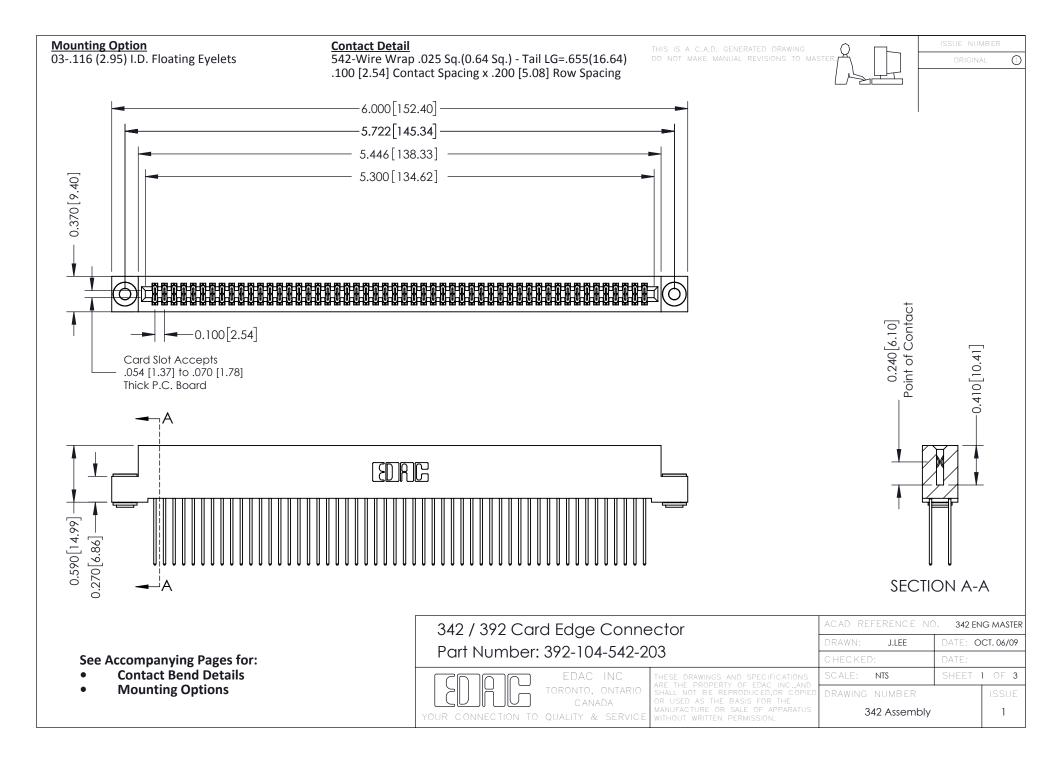

THIS IS A C.A.D. GENERATED DRAWING DO NOT MAKE MANUAL REVISIONS TO MASTER. ISSUE NUMBER

ORIGINAL

1



| 342 / 392 Series Card Edge Connector<br>Contact Bend Detail |                                                                                                                                                                                                  | ACAD REFERENCE NO. 342 ENG MASTER |             |                  |        |
|-------------------------------------------------------------|--------------------------------------------------------------------------------------------------------------------------------------------------------------------------------------------------|-----------------------------------|-------------|------------------|--------|
|