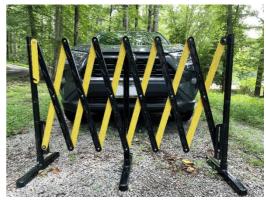

Block off a courtyard or entranceway?

Add a barrier to an open fence or deck?

Our expandable fence is made from all-weather material and expands from 15 inches to 124 inches. Height is 37 inches.

## **Expandable Fence**

- Great for roadways, driveways, parking spaces, garages, entranceways courtyards.
- Also use as a safety barrier for trucks who might be loading and unloading.