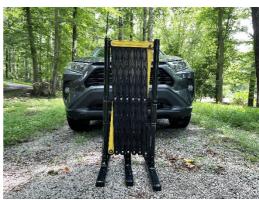

## **SPECIFICATIONS**

| Model #                              | 37950         |
|--------------------------------------|---------------|
| Unit UPC                             | 850004980149  |
| Material                             | Polypropylene |
| Unit Dimensions (LxWxH)              | 19"x15"x37"   |
| Unit Dimensions (Fully open – LxWxH) | 19"x124"x37"  |
| Unit Weight                          | 13.67 lbs     |
| Master Carton Qty                    | 1             |
| Master Carton Dimensions             | 3"x19"x36"    |
| Master Carton Weight                 | 15 lbs        |
|                                      |               |