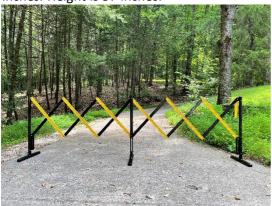

Block Off Driveways, Garages, Parking Spots, Entranceways and

Courtyards

Need to Show Parking spaces are reserved?

Block off an entrance to the Garage so small children or animals can play?

Put a barrier across your driveway so delivery vehicles do not come barreling up?

Block off a courtyard or entranceway?

Add a barrier to an open fence or deck?

Our expandable fence is made from all-weather material and expands from 15 inches to 124 inches. Height is 37 inches.

## **Expandable Fence**

- Great for roadways, driveways, parking spaces, garages, entranceways courtyards.
- Also use as a safety barrier for trucks who might be loading and unloading.