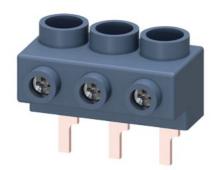

## **SIEMENS**

Data sheet 3RV1915-5A

3-phase supply terminal for 3-phase busbar for size S0 and S00 connection from top Pin shape connections  $\frac{1}{2}$ 

| General technical data                                          |     |                                          |                 |
|-----------------------------------------------------------------|-----|------------------------------------------|-----------------|
| product brand name                                              |     | SIRIUS                                   |                 |
| product designation                                             |     | Three-phase feeder terminal              |                 |
| size of the circuit-breaker                                     |     | S00, S0                                  |                 |
| protection class IP on the front acc. to IEC 60529              |     | IP20                                     |                 |
| touch protection on the front acc. to IEC 60529                 |     | finger-safe, for vertical contact from t | he front        |
| insulation voltage with degree of pollution 3 at AC rated value | V   | 690                                      |                 |
| ambient temperature                                             |     |                                          |                 |
| during storage                                                  | °C  | -50 <b>+</b> 80                          |                 |
| during operation                                                | °C  | -20 +60                                  |                 |
| ampacity maximum                                                | Α   | 63                                       |                 |
| Installation/ mounting/ dimensions                              |     |                                          |                 |
| width                                                           | mm  | 44                                       |                 |
| height                                                          | mm  | 24                                       |                 |
| depth                                                           | mm  | 25                                       |                 |
| Connections/ Terminals                                          |     |                                          |                 |
| type of electrical connection for main current circuit          |     | screw-type terminals                     |                 |
| type of connectable conductor cross-sections                    |     |                                          |                 |
| <ul> <li>for main contacts</li> </ul>                           |     |                                          |                 |
| — solid                                                         |     | 1x (2.5 25 mm²)                          |                 |
| — stranded                                                      |     | 1x (2.5 25 mm²)                          |                 |
| — finely stranded                                               |     |                                          |                 |
| <ul> <li>— with core end processing</li> </ul>                  |     | 1x (4 16 mm²)                            |                 |
| <ul> <li>at AWG cables for main contacts</li> </ul>             |     | 1x (12 4)                                |                 |
| Certificates/ approvals                                         |     |                                          |                 |
| certificate of suitability                                      |     | CE / UL / CSA / CCC                      |                 |
| General Product Approval                                        | Dec | claration of Conformity                  | Shipping Approv |