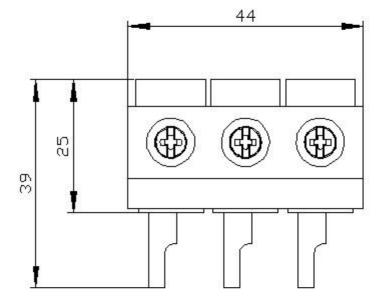

## **SIEMENS**

Data sheet 3RV1915-5A

3-phase supply terminal for 3-phase busbar for size S0 and S00 connection from top Pin shape connections  $\frac{1}{2}$ 

| General technical data                                          |     |                                          |                 |
|-----------------------------------------------------------------|-----|------------------------------------------|-----------------|
| product brand name                                              |     | SIRIUS                                   |                 |
| product designation                                             |     | Three-phase feeder terminal              |                 |
| size of the circuit-breaker                                     |     | S00, S0                                  |                 |
| protection class IP on the front acc. to IEC 60529              |     | IP20                                     |                 |
| touch protection on the front acc. to IEC 60529                 |     | finger-safe, for vertical contact from t | he front        |
| insulation voltage with degree of pollution 3 at AC rated value | V   | 690                                      |                 |
| ambient temperature                                             |     |                                          |                 |
| during storage                                                  | °C  | -50 <b>+</b> 80                          |                 |
| during operation                                                | °C  | -20 +60                                  |                 |
| ampacity maximum                                                | Α   | 63                                       |                 |
| Installation/ mounting/ dimensions                              |     |                                          |                 |
| width                                                           | mm  | 44                                       |                 |
| height                                                          | mm  | 24                                       |                 |
| depth                                                           | mm  | 25                                       |                 |
| Connections/ Terminals                                          |     |                                          |                 |
| type of electrical connection for main current circuit          |     | screw-type terminals                     |                 |
| type of connectable conductor cross-sections                    |     |                                          |                 |
| <ul> <li>for main contacts</li> </ul>                           |     |                                          |                 |
| — solid                                                         |     | 1x (2.5 25 mm²)                          |                 |
| — stranded                                                      |     | 1x (2.5 25 mm²)                          |                 |
| — finely stranded                                               |     |                                          |                 |
| <ul> <li>— with core end processing</li> </ul>                  |     | 1x (4 16 mm²)                            |                 |
| <ul> <li>at AWG cables for main contacts</li> </ul>             |     | 1x (12 4)                                |                 |
| Certificates/ approvals                                         |     |                                          |                 |
| certificate of suitability                                      |     | CE / UL / CSA / CCC                      |                 |
| General Product Approval                                        | Dec | claration of Conformity                  | Shipping Approv |