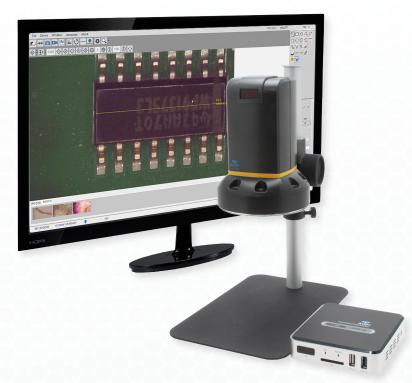

# Cyclops HDMI

## Digital Microscope with Image Measurement Box

This innovative inspection scope allows operators to see high quality images by looking straight ahead at a large screen via HDMI rather than hunching over traditional narrow microscope eyepieces. This bundle includes the Cyclops HDMI Image Measurement Box for capturing screenshot images/videos with the touch of a button and features a built-in measurement software without the need for a PC.

## **Key Features**

- 2-megapixel sensor
- HDMI output
- LED illumination with intensity control
- Large magnification range and long working distance
- Infrared remote control for all major features
- USB port for keyboard or mouse
- Save image/video files to SD card
- Take accurate measurements
- Make on-screen notes
- Utilize on-screen grids and overlays

#### **Image Measurement Box**

Features built-in measurement software with image/video capturing capabilities

| Cyclops HDMI Digital Microscope with Image Measurement Box |                                                                                                                                                                                                                                                                                        |
|------------------------------------------------------------|----------------------------------------------------------------------------------------------------------------------------------------------------------------------------------------------------------------------------------------------------------------------------------------|
|                                                            |                                                                                                                                                                                                                                                                                        |
| Item #                                                     | 26700-401-MEA                                                                                                                                                                                                                                                                          |
| Magnification                                              | 12x - 132x (based on a 21.5" monitor)                                                                                                                                                                                                                                                  |
| Image Sensor                                               | 1/3" Color CMOS                                                                                                                                                                                                                                                                        |
| Effective<br>Pixels                                        | 2M                                                                                                                                                                                                                                                                                     |
| Signal Output                                              | HDMI 1920 x 1080                                                                                                                                                                                                                                                                       |
| Illumination                                               | 30 White LEDs with brightness and sector control                                                                                                                                                                                                                                       |
| Software                                                   | Image Measurement Box built-in software                                                                                                                                                                                                                                                |
| Package<br>Contents                                        | Cyclops HDMI Digital Microscope  4x Objective lens  HDMI cable Power adapter Metal stand White balance card Infrared remote control Image Measurement Box (Item #26700-401-IMB-08)  5v Power Supply USB mini to USB 2.0 cable HDMI Power Supply Adapter (for older Cyclops HDMI model: |