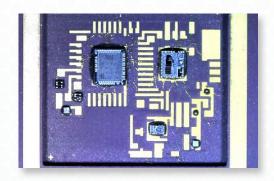

## Digital Microscope with Image Measurement Box

This innovative inspection scope allows operators to see high quality images by looking straight ahead at a large screen via HDMI rather than hunching over traditional narrow microscope eyepieces. This bundle includes the Cyclops HDMI Image Measurement Box for capturing screenshot images/videos with the touch of a button and features a built-in measurement software without the need for a PC.