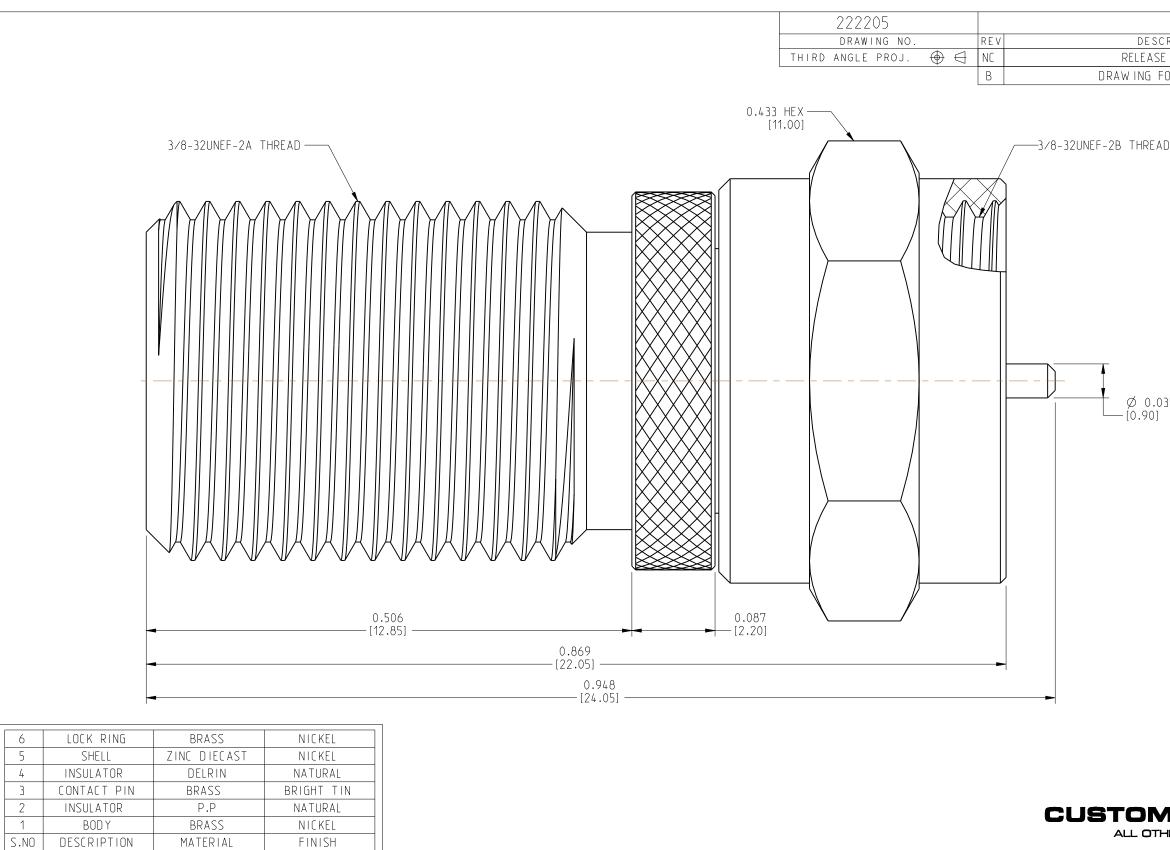

| UNLESS OTHERWISE SPECIFIED, DIMENSIONS ARE IN INCHES AND TOLERANCES ARE:                                                                                              | MATERIAL      | DRAWN    | DATE      | TITLE                        |
|-----------------------------------------------------------------------------------------------------------------------------------------------------------------------|---------------|----------|-----------|------------------------------|
| 2 PLACE DECIMAL 3 PLACE DECIMAL ANGLES<br>±.015 (0,381 mm) ±.005 (0,127 mm) ± 1°                                                                                      | SEE BOM TABLE | MOHAN    | 26-Nov-13 | _ F PLUG TO<br>  F JACK STRA |
| NOTICE - These drawings, specifications, or other data (1) are, and remain the                                                                                        |               | ENGINEER | DATE      |                              |
| property of Amphenol Čorp. (2) must be returned upon request; and (3) are                                                                                             |               | MOHAN    | 26-Nov-13 |                              |
| confidential and not to be disclosed to any person other than those to whom they are given by Amphenol Corp. The furnishing of these drawings, specifications, or     |               | APPROVED | DATE      | 1 ADAPTER.                   |
| other data by Amphenol Corp., or to any other person to anyone for any purpose is                                                                                     |               |          |           |                              |
| not to be regarded by implication or otherwise in any manner licensing, granting rights or permitting such holder or any other person to manufacture, use or sell any |               | CAD FILE |           |                              |
| product, process or design, patented or otherwise, that may in any way be related to                                                                                  |               |          |           |                              |
| or disclosed by said drawings, specifications, or other data.                                                                                                         |               |          |           |                              |

| REVISIONS<br>RIPTION | DATE                                   | ECO           | APPR         |
|----------------------|----------------------------------------|---------------|--------------|
| TO MFG.              | 29-Jun-08                              |               | GRS          |
| DRMAT UPDATED        | 26-Nov-13                              | 2665          | MB           |
|                      |                                        |               |              |
|                      |                                        | 5             | \            |
|                      |                                        | $\mathcal{M}$ | $\backslash$ |
| $\sim$               | <i></i>                                | AN V          | \ \          |
|                      |                                        |               |              |
| $(((\mathcal{Q})))$  | 11111111111111111111111111111111111111 |               | <del> </del> |
|                      |                                        | IL F          |              |
| Ę                    | 11111                                  |               |              |
|                      | SC A                                   | ALE 2.50      | 0            |
|                      |                                        |               |              |
|                      |                                        |               |              |
|                      |                                        |               |              |
|                      |                                        |               |              |
|                      |                                        |               |              |
| _                    |                                        |               |              |
| 5                    |                                        |               |              |
|                      |                                        |               |              |
|                      |                                        |               |              |
|                      |                                        |               |              |
|                      |                                        |               |              |
|                      |                                        |               |              |
|                      |                                        |               |              |
|                      |                                        |               |              |
|                      |                                        |               |              |
|                      |                                        |               |              |
|                      |                                        |               |              |
|                      |                                        |               |              |
|                      |                                        |               |              |
|                      |                                        |               |              |
|                      |                                        |               |              |
|                      |                                        |               |              |
|                      |                                        |               |              |
|                      |                                        |               |              |
|                      |                                        |               |              |
|                      |                                        |               |              |
|                      | INE DRA                                |               | 1 <b>G</b>   |
| ER SHEETS ARE FOR    | INTERNAL USE ONL                       | _Y            |              |
|                      |                                        |               |              |
|                      | ٨                                      |               |              |
|                      | Amph<br>Con                            | enol          |              |
| AIGHT                | Con                                    | nex           |              |
|                      |                                        |               |              |
|                      | SCALE: 10.0:1 SHE                      | ET I C        |              |
| DWG SIZE DRAWING NO  | . 222205                               |               | REV          |
| B                    | ZZZZUD                                 |               | В            |