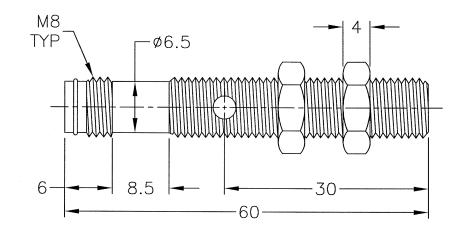

## 1. PART NUMBER AND CHARACTERISTICS

| TE<br>Part No | Rev | Switch          | Output | Mfr<br>Part No      |
|---------------|-----|-----------------|--------|---------------------|
| 2030576-1     | Α   | Normally Open   | PNP    | DCC 08 M 03 PSK-TSL |
| 2030576-2     | Α   | Normally Closed | PNP    | DCC 08 M 03 POK-TSL |
| 2030576-3     | Α   | Normally Closed | NPN    | DCC 08 M 03 NOK-TSL |
| 2030576-4     | Α   | Normally Open   | NPN    | DCC 08 M 03 NSK-TSL |

- 1.1. All dimensions are nominal unless otherwise specified
- 2. RECOMMENDED MANUFACTURER
  DI-SORIC
  www.di-soric.com
  or Tyco Electronics Engineering approved equivalent.

|                                     | MATERIAL FINISH                                                                           |                                                                                                                               |                               | Tyco Electronics                                                                    |                                                                                                                                                                                                         |                                                                                                                                                                                                                                                                                                                                                                                                                                                                                                                                                                                                                                                                                                                                                                                                                                                                                                                                                                                                                                                                                                                                                                                                                                                                                                                                                                                                                                                                                                                                                                                                                                                                                                                                                                                                                                                                                                                                                                                                                                                                                                                              |                                                                                                                                                                                                              |                                                                                                                                                                                                                                                                         |                                                                                                                                                                    |  |  |  |
|-------------------------------------|-------------------------------------------------------------------------------------------|-------------------------------------------------------------------------------------------------------------------------------|-------------------------------|-------------------------------------------------------------------------------------|---------------------------------------------------------------------------------------------------------------------------------------------------------------------------------------------------------|------------------------------------------------------------------------------------------------------------------------------------------------------------------------------------------------------------------------------------------------------------------------------------------------------------------------------------------------------------------------------------------------------------------------------------------------------------------------------------------------------------------------------------------------------------------------------------------------------------------------------------------------------------------------------------------------------------------------------------------------------------------------------------------------------------------------------------------------------------------------------------------------------------------------------------------------------------------------------------------------------------------------------------------------------------------------------------------------------------------------------------------------------------------------------------------------------------------------------------------------------------------------------------------------------------------------------------------------------------------------------------------------------------------------------------------------------------------------------------------------------------------------------------------------------------------------------------------------------------------------------------------------------------------------------------------------------------------------------------------------------------------------------------------------------------------------------------------------------------------------------------------------------------------------------------------------------------------------------------------------------------------------------------------------------------------------------------------------------------------------------|--------------------------------------------------------------------------------------------------------------------------------------------------------------------------------------------------------------|-------------------------------------------------------------------------------------------------------------------------------------------------------------------------------------------------------------------------------------------------------------------------|--------------------------------------------------------------------------------------------------------------------------------------------------------------------|--|--|--|
|                                     | <b>\$</b>                                                                                 | DIMENSIONS IN mm                                                                                                              | NO                            | 2030576                                                                             | B REV                                                                                                                                                                                                   | B Loc                                                                                                                                                                                                                                                                                                                                                                                                                                                                                                                                                                                                                                                                                                                                                                                                                                                                                                                                                                                                                                                                                                                                                                                                                                                                                                                                                                                                                                                                                                                                                                                                                                                                                                                                                                                                                                                                                                                                                                                                                                                                                                                        | 31                                                                                                                                                                                                           |                                                                                                                                                                                                                                                                         |                                                                                                                                                                    |  |  |  |
| Correct -3 and -4 Table Information | JNB                                                                                       | 01JUL08                                                                                                                       | SHEET<br><b>1</b> OF <b>1</b> |                                                                                     |                                                                                                                                                                                                         | •                                                                                                                                                                                                                                                                                                                                                                                                                                                                                                                                                                                                                                                                                                                                                                                                                                                                                                                                                                                                                                                                                                                                                                                                                                                                                                                                                                                                                                                                                                                                                                                                                                                                                                                                                                                                                                                                                                                                                                                                                                                                                                                            |                                                                                                                                                                                                              |                                                                                                                                                                                                                                                                         | •                                                                                                                                                                  |  |  |  |
|                                     | SPECIFICA  008 Tyco Electronics Corpora All International Rights  Correct -3 and -4 Table | SPECIFICATIO  ON Tyco Electronics Corporation, Har All International Rights Reserve  Correct -3 and -4 Table Information  JNB | Information JNB 01JUL08       | Correct -3 and -4 Table Information  COMMERCIAL ITEM  FINISH  FINISH  SHEET  1 OF 1 | SPECIFICATION  ON Tyco Electronics Corporation, Harrisburg, PA All International Rights Reserved  Correct -3 and -4 Table Information  JNB 01JUL08   FINISH  DIMENSIONS IN mm  TITLE  SENSOR, P  THREAD | Correct -3 and -4 Table Information  COMMERCIAL ITEM  FINISH  FINISH | SPECIFICATION  ON Tyco Electronics Corporation, Harrisburg, PA All International Rights Reserved  Correct -3 and -4 Table Information  JNB 01JUL08  TITLE  SENSOR, PROXIMITY SWITCH, THREADED CONNECTION, VI | SPECIFICATION  FINISH  Tyco Electron  ON Tyco Electronics Corporation, Harrisburg, PA All International Rights Reserved  TITLE  Correct -3 and -4 Table Information  JNB 01JUL08  ON Tyco Electron  TITLE  SENSOR, PROXIMITY SWITCH, INDUTTHE THREADED CONNECTION, WITH | SPECIFICATION  SPECIFICATION  ON Tyco Electronics Corporation, Harrisburg, PA All International Rights Reserved  SHEET 1 OF 1  SHEET THREADED CONNECTION, WITH LED |  |  |  |