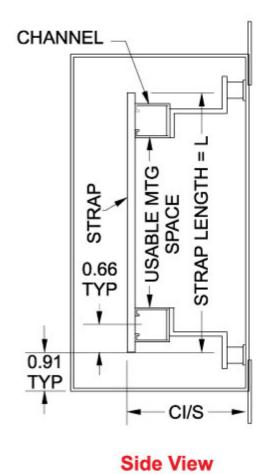

## **Detail A**

| Single Strap |       | Usable         | Bracket (Pair) |       |       |       |      | Fits PJ              |
|--------------|-------|----------------|----------------|-------|-------|-------|------|----------------------|
| Part No.     | L     | Mounting Space | Part No.       | W     | Α     | В     | С    | Enclosure            |
| 14S8         | 6.19  | 4.30           | 14B6           | 6.00  | 5.00  | 4.25  | 1.55 | PJ864 <sup>1</sup>   |
| 14S10        | 8.19  | 6.30           | 14B8           | 8.00  | 7.00  | 6.25  | 1.55 | PJ1086 <sup>1</sup>  |
| 14S12        | 10.19 | 8.30           | 14B10          | 10.00 | 9.00  | 8.25  | 2.79 | PJ12106 <sup>1</sup> |
| 14S14        | 12.19 | 10.30          | 14B12          | 12.00 | 11.00 | 10.25 | 2.79 | PJ14126 <sup>1</sup> |
| 14S16        | 14.19 | 12.30          | 14B14          | 14.00 | 13.00 | 12.25 | 2.79 | PJ16148 <sup>1</sup> |