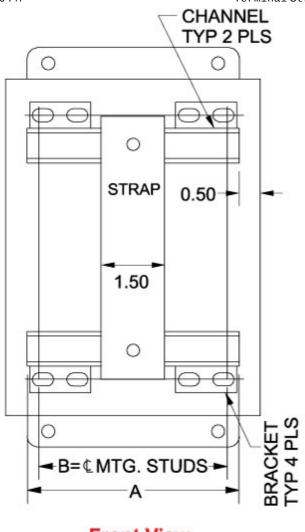

#### **How to Order**

- Each enclosure requires one bracket assembly kit and the required number of straps
  (Strap Part No. corresponds to enclosure dimension "A" and is mounted parallel to same,
  Bracket Part No. corresponds to enclosure dimension "B" and is mounted parallel to
  same).
- Example: For a PJ864L enclosure, order one 14B6 bracket assembly and a minimum of one 14B8 terminal strap kits. Additional terminal strap kits will provide additional mounting space.

## **Detail A**

| Single Strap |       | Usable         | Bracket (Pair) |       |       |       |      | Fits PJ              |
|--------------|-------|----------------|----------------|-------|-------|-------|------|----------------------|
| Part No.     | L     | Mounting Space | Part No.       | W     | Α     | В     | С    | Enclosure            |
| 14S8         | 6.19  | 4.30           | 14B6           | 6.00  | 5.00  | 4.25  | 1.55 | PJ864 <sup>1</sup>   |
| 14S10        | 8.19  | 6.30           | 14B8           | 8.00  | 7.00  | 6.25  | 1.55 | PJ1086 <sup>1</sup>  |
| 14S12        | 10.19 | 8.30           | 14B10          | 10.00 | 9.00  | 8.25  | 2.79 | PJ12106 <sup>1</sup> |
| 14S14        | 12.19 | 10.30          | 14B12          | 12.00 | 11.00 | 10.25 | 2.79 | PJ14126 <sup>1</sup> |
| 14S16        | 14.19 | 12.30          | 14B14          | 14.00 | 13.00 | 12.25 | 2.79 | PJ16148 <sup>1</sup> |