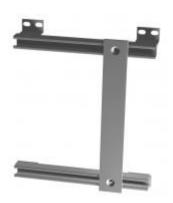

### **Bracket Assembly**

- · Each kit consists of two brackets.
- "C" channel construction provides easy alignment of terminal straps.

## **Terminal Strap**

- 1.5" wide x 0.187" thick steel.
- · Each strap includes spring locking hardware.
- Countersunk holes in straps provide extra terminal mounting space.