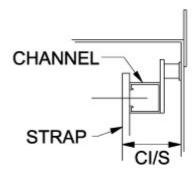

## **Detail A**

| Single Strap |       | Usable         | Bracket (Pair) |       |       |       |      | Fits PJ              |
|--------------|-------|----------------|----------------|-------|-------|-------|------|----------------------|
| Part No.     | L     | Mounting Space | Part No.       | W     | Α     | В     | С    | Enclosure            |
| 14S8         | 6.19  | 4.30           | 14B6           | 6.00  | 5.00  | 4.25  | 1.55 | PJ864 <sup>1</sup>   |
| 14S10        | 8.19  | 6.30           | 14B8           | 8.00  | 7.00  | 6.25  | 1.55 | PJ1086 <sup>1</sup>  |
| 14S12        | 10.19 | 8.30           | 14B10          | 10.00 | 9.00  | 8.25  | 2.79 | PJ12106 <sup>1</sup> |
| 14S14        | 12.19 | 10.30          | 14B12          | 12.00 | 11.00 | 10.25 | 2.79 | PJ14126 <sup>1</sup> |
| 14S16        | 14.19 | 12.30          | 14B14          | 14.00 | 13.00 | 12.25 | 2.79 | PJ16148 <sup>1</sup> |