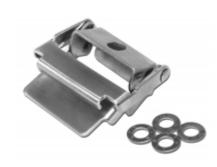

## **Junction Box Quick Release Clamp**

**Junction Box** 

## **Features**

- Installs easily on standard clamp bracket allowing for quick access.
- Compatible with 1414 and HJ Series junction boxes. Also 1485 Series wireway and 1486 trough.
- Available in plated or stainless steel.
- Sold Individually.

| Part No. | Material     |
|----------|--------------|
| 14QR     | Plated Steel |
| 14QRSS   | 304 SS       |
| 14QRS16  | 316 SS       |

Tags: 1414, HJ, 1486, 1485, clamp, quick release, hardware, Data subject to change without notice