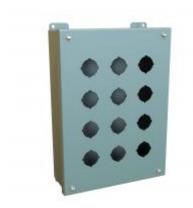

## Type 12 Mild Steel Pushbutton Enclosures 1435 Series

#### Construction

- Formed 14 gauge steel except A and B which are 16 gauge.
- Smooth continuously welded seams.
- · Welded brackets provide for enclosure mounting.
- · Captive cover screws thread into sealed wells.
- Larger enclosures provide internally hinged removable covers, designed to hold the coveropen during wiring (see table).
- · Oil resistant gasket and adhesive.
- A bonding stud is provided on the door and a grounding stud is provided on the enclosure.

#### **Finish**

• Cover and enclosure are phosphatized and finished in ANSI 61 gray powder coating.

Type 12 Mild Steel Pushbutton Enclosures (1435 Series) - Hammond Mfg.

| 30.5mm PB | 22.5mm PB | No. of | Enclosure |       |      |
|-----------|-----------|--------|-----------|-------|------|
| Part No.  | Part No.  | Holes  | Н         | W     | D    |
| 1435D1    | 1435MD1   | 4      | 10.25     | 3.25  | 2.75 |
| 1435F     | 1435MF    | 4      | 7.25      | 6.25  | 3.00 |
| 1435H     | 1435MH    | 6      | 9.50      | 6.25  | 3.00 |
| 1435K     | 1435MK    | 9      | 9.50      | 8.50  | 3.00 |
| 14350     | 1435MO    | 12     | 11.75     | 8.50  | 3.00 |
| 1435S     | 1435MS    | 16     | 11.75     | 10.75 | 3.00 |