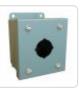

## Type 12 Mild Steel Pushbutton Enclosures 1435 Series

#### Construction

- Formed 14 gauge steel except A and B which are 16 gauge.
- Smooth continuously welded seams.
- · Welded brackets provide for enclosure mounting.
- · Captive cover screws thread into sealed wells.
- Larger enclosures provide internally hinged removable covers, designed to hold the coveropen during wiring (see table).
- · Oil resistant gasket and adhesive.
- A bonding stud is provided on the door and a grounding stud is provided on the enclosure.

#### **Finish**

• Cover and enclosure are phosphatized and finished in ANSI 61 gray powder coating.

# New and improved PDF part drawing files with more detail now available.

Click part number in table below to access PDF, DXF, and STEP files.

| 30.5mm PB | 22.5mm PB | No. of |      | Enclosure |      |  |
|-----------|-----------|--------|------|-----------|------|--|
| Part No.  | Part No.  | Holes  | Н    | W         | D    |  |
| 1435A1    | 1435MA1   | 1      | 3.50 | 3.25      | 2.75 |  |
| 1435B1    | 1435MB1   | 2      | 5.75 | 3.25      | 2.75 |  |
| 1435C1    | 1435MC1   | 3      | 8.00 | 3.25      | 2.75 |  |