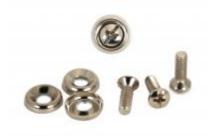

# Mounting Screw and Cup Washer Combo-Pack 1421 Series

The 1421 screw provides a standard 0.625" rack screws length with 10-32 threads. The screw itself features a slotted oval head and has a nickel plate finish.

#### 10-32 Nickel Rack Screws AND Nickel Plated Steel Cup Washers

| Part No. | Package Type | Qty of Screws | Qty of Metal Cup Washer |
|----------|--------------|---------------|-------------------------|
| 1421     | Clamshell    | 4             | 4                       |
| 142125   | Clamshell    | 25            | 25                      |
| 142150   | Clamshell    | 50            | 50                      |
| 1421100  | Clamshell    | 100           | 100                     |

### 10-32 Nickel Rack Screws AND Plastic Cup Washers

| Part No. | Package Type | Qty of Screws | Qty of Plastic Cup Washer |
|----------|--------------|---------------|---------------------------|
| 1421A    | Clamshell    | 4             | 4                         |
| 1421A25  | Clamshell    | 25            | 25                        |
| 1421A50  | Clamshell    | 50            | 50                        |
| 1421A100 | Clamshell    | 100           | 100                       |

#### **Replacement Washers**

| Part No. | Description                       |
|----------|-----------------------------------|
| 1421A25W | Package of 25 plastic cup washers |
| 1421E25W | Package of 25 metal cup washers   |