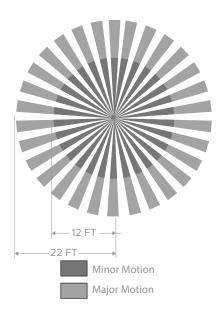

(non-condensing): 0% to 95%

### CERTIFICATIONS

· UL and cUL listed

# WARRANTY

• 5 year warranty

| О | RI | DΕ | RΙ | Ν | G ( | G١ | JΙ | DI | Ē |
|---|----|----|----|---|-----|----|----|----|---|
|   |    |    |    |   |     |    |    |    |   |

| Example: OMNIIRLBP127 |
|-----------------------|
|                       |
|                       |
|                       |
|                       |

Series

OMNIIRLBP1277

Line Voltage Passive Infrared Ceiling Sensor 1500 sq. ft. coverage

# **Lighting Controls**

| DATE: | LOCATION: |
|-------|-----------|
| TYPE: | PPO IECT: |
| ITPE. | PROJECT.  |
|       |           |

CATALOG #:

# **OMNI® LINE VOLTAGE PIR CEILING SENSOR**

CEILING MOUNT OCCUPANCY SENSORS

### **DIMENSIONS**





## **ADDITIONAL INFORMATION**

Coverage Patterns



OMNI® IRL Range

# **Lighting Controls**

| DATE:      | LOCATION: |
|------------|-----------|
| TYPE:      | PROJECT:  |
| CATALOG #: |           |

# OMNI° LINE VOLTAGE PIR CEILING SENSOR

CEILING MOUNT OCCUPANCY SENSORS

## **ADDITIONAL INFORMATION (CONTINUED)**

Wiring Diagrams