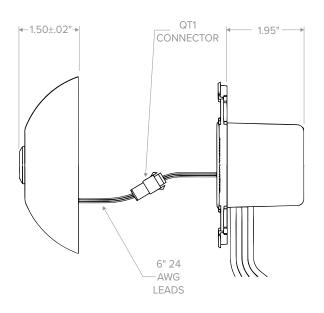

ture: 32° to 104°F (0° to 40°C)
- Relative humidity (non-condensing): 0% to 95%

### CERTIFICATIONS

· UL and cUL listed

# WARRANTY

• 5 year warranty

| О | RI | DΕ | RΙ | Ν | G ( | G١ | JΙ | DI | Ē |
|---|----|----|----|---|-----|----|----|----|---|
|   |    |    |    |   |     |    |    |    |   |

| Example: OMNIIRLBP127 |
|-----------------------|
|                       |
|                       |
|                       |
|                       |

Series

OMNIIRLBP1277

Line Voltage Passive Infrared Ceiling Sensor 1500 sq. ft. coverage

# **Lighting Controls**

| DATE: | LOCATION: |
|-------|-----------|
| TYPE: | PPO IECT: |
| ITPE. | PROJECT.  |
|       |           |

CATALOG #:

# **OMNI® LINE VOLTAGE PIR CEILING SENSOR**

CEILING MOUNT OCCUPANCY SENSORS

### **DIMENSIONS**





## **ADDITIONAL INFORMATION**

Coverage Patterns



OMNI® IRL Range

# **Lighting Controls**

| DATE:      | LOCATION: |
|------------|-----------|
| TYPE:      | PROJECT:  |
| CATALOG #: |           |

# OMNI° LINE VOLTAGE PIR CEILING SENSOR

CEILING MOUNT OCCUPANCY SENSORS

## **ADDITIONAL INFORMATION (CONTINUED)**

Wiring Diagrams