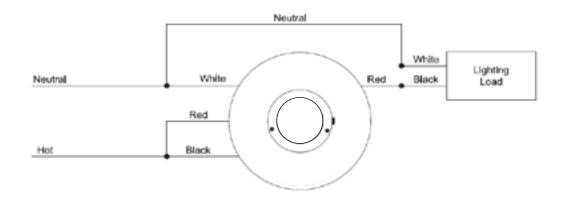

---------------|
|                       |
|                       |
|                       |
|                       |

Series

OMNIIRLBP1277

Line Voltage Passive Infrared Ceiling Sensor 1500 sq. ft. coverage

# **Lighting Controls**

| DATE: | LOCATION: |
|-------|-----------|
| TYPE: | PPO IECT: |
| ITPE. | PROJECT.  |
|       |           |

CATALOG #:

# **OMNI® LINE VOLTAGE PIR CEILING SENSOR**

CEILING MOUNT OCCUPANCY SENSORS

### **DIMENSIONS**





## **ADDITIONAL INFORMATION**

Coverage Patterns



OMNI® IRL Range

# **Lighting Controls**

| DATE:      | LOCATION: |
|------------|-----------|
| TYPE:      | PROJECT:  |
| CATALOG #: |           |

# OMNI° LINE VOLTAGE PIR CEILING SENSOR

CEILING MOUNT OCCUPANCY SENSORS

## **ADDITIONAL INFORMATION (CONTINUED)**

Wiring Diagrams