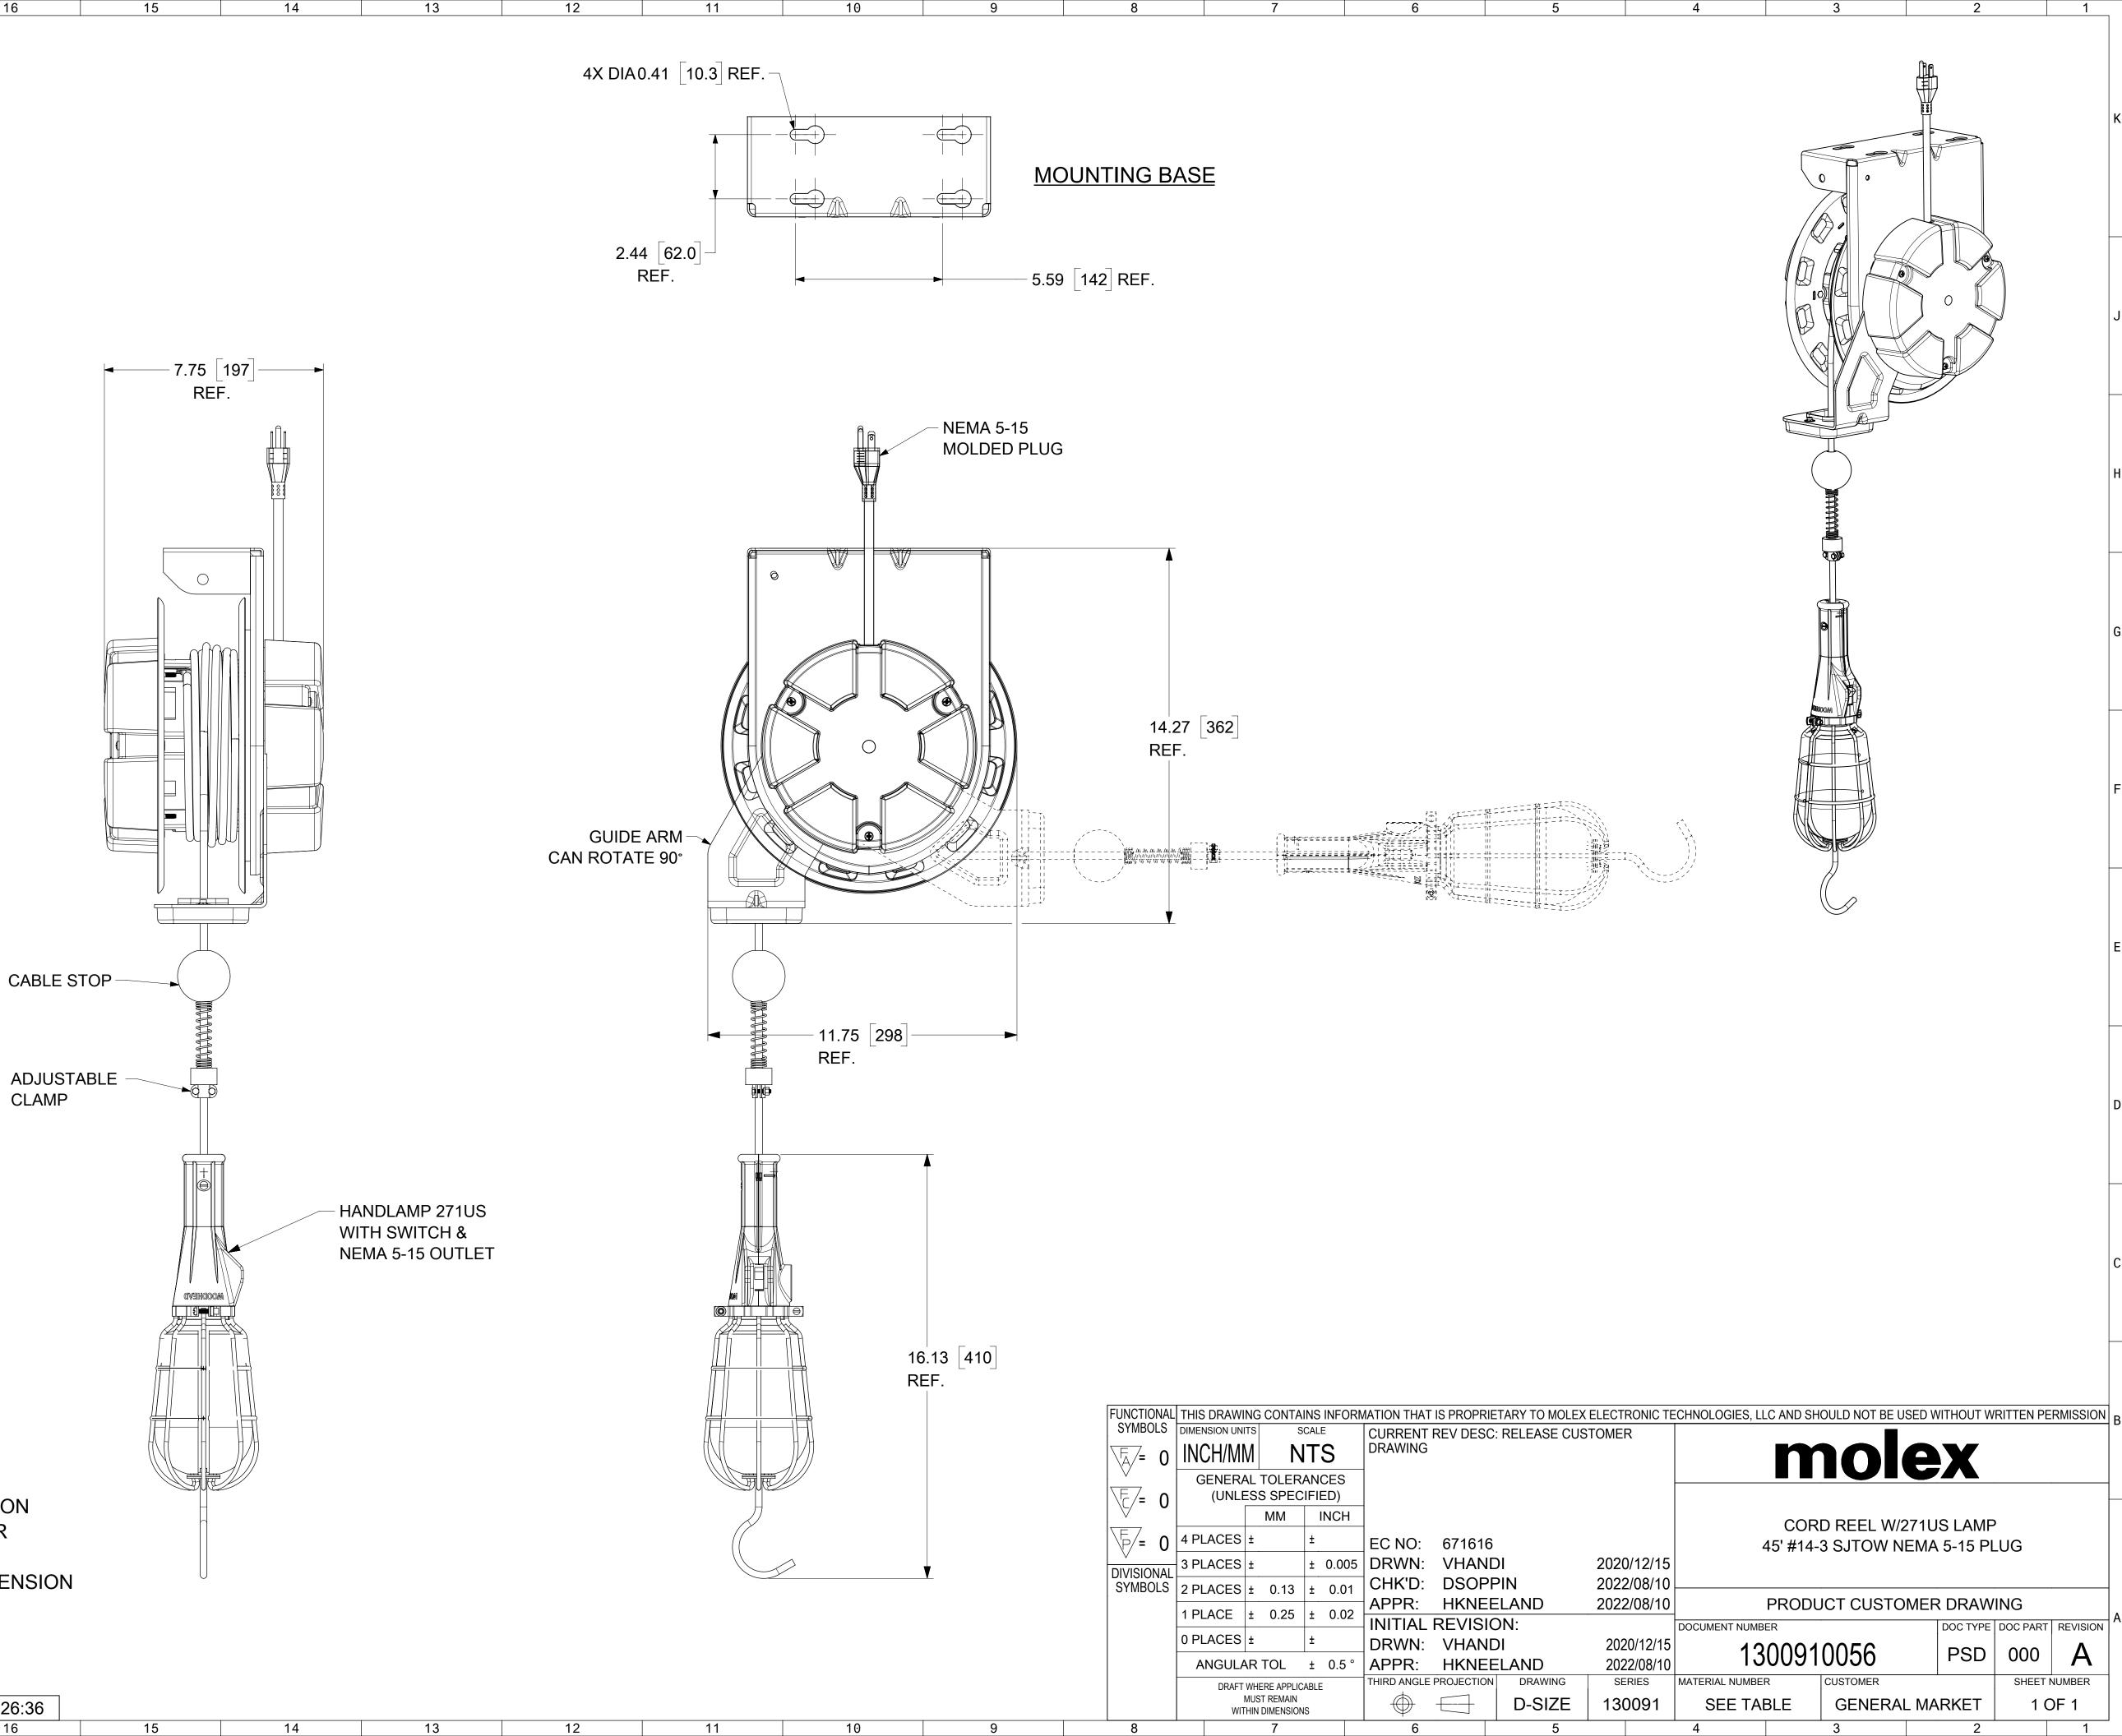

|   | 20       | 19            | 1     | 8                  | 17 |  |  |
|---|----------|---------------|-------|--------------------|----|--|--|
| К | ORDER NO |               |       | 130091-0056        |    |  |  |
|   | WOOD     | DHEAD ENG. NO |       | 990-271US          |    |  |  |
|   | WIRE     | GAUGE         |       | 14                 |    |  |  |
|   | COND     | UCTORS        |       | 3                  |    |  |  |
|   | AMPE     | RAGE          |       | 11A                |    |  |  |
| J | WORK     | (ING CORD     |       | 45 FT. YELLOW      |    |  |  |
|   | CORD     | TYPE          |       | SJTOW              |    |  |  |
|   | CONS     | TRUCTION      |       | STEEL              |    |  |  |
|   | PAINT    |               |       | YELLOW POWDER COAT |    |  |  |
|   | REEL     | ENCLOSURE R/  | ATING | INDOOR             |    |  |  |
|   | RETR/    | ACTION WEIGH  | Г     | 2.5 LB [1.133 KG]  |    |  |  |
|   |          |               |       |                    |    |  |  |

## NOTES:

- 1. CABLE GUIDE IS ADJUSTABLE DUAL POSITION
- 2. RATCHET LOCK IS EASY TO DISENGAGE FOR CONSTANT TENSION
- 3. REEL CANNOT BE "LOCKED OUT" AT FULL TENSION
- 4. CABLE STOP INCULDED

| DOCU                                                           | MENT STATUS | P1 |    | ATE | 2022/08/10 | 0 17:26:36 |    |    |    |
|----------------------------------------------------------------|-------------|----|----|-----|------------|------------|----|----|----|
| FORMAT: IN-master-tb-prod-D<br>REVISION: D<br>DATE: 2020/01/14 | 19          |    | 18 |     | 17         | 16         | 15 | 14 | 1: |