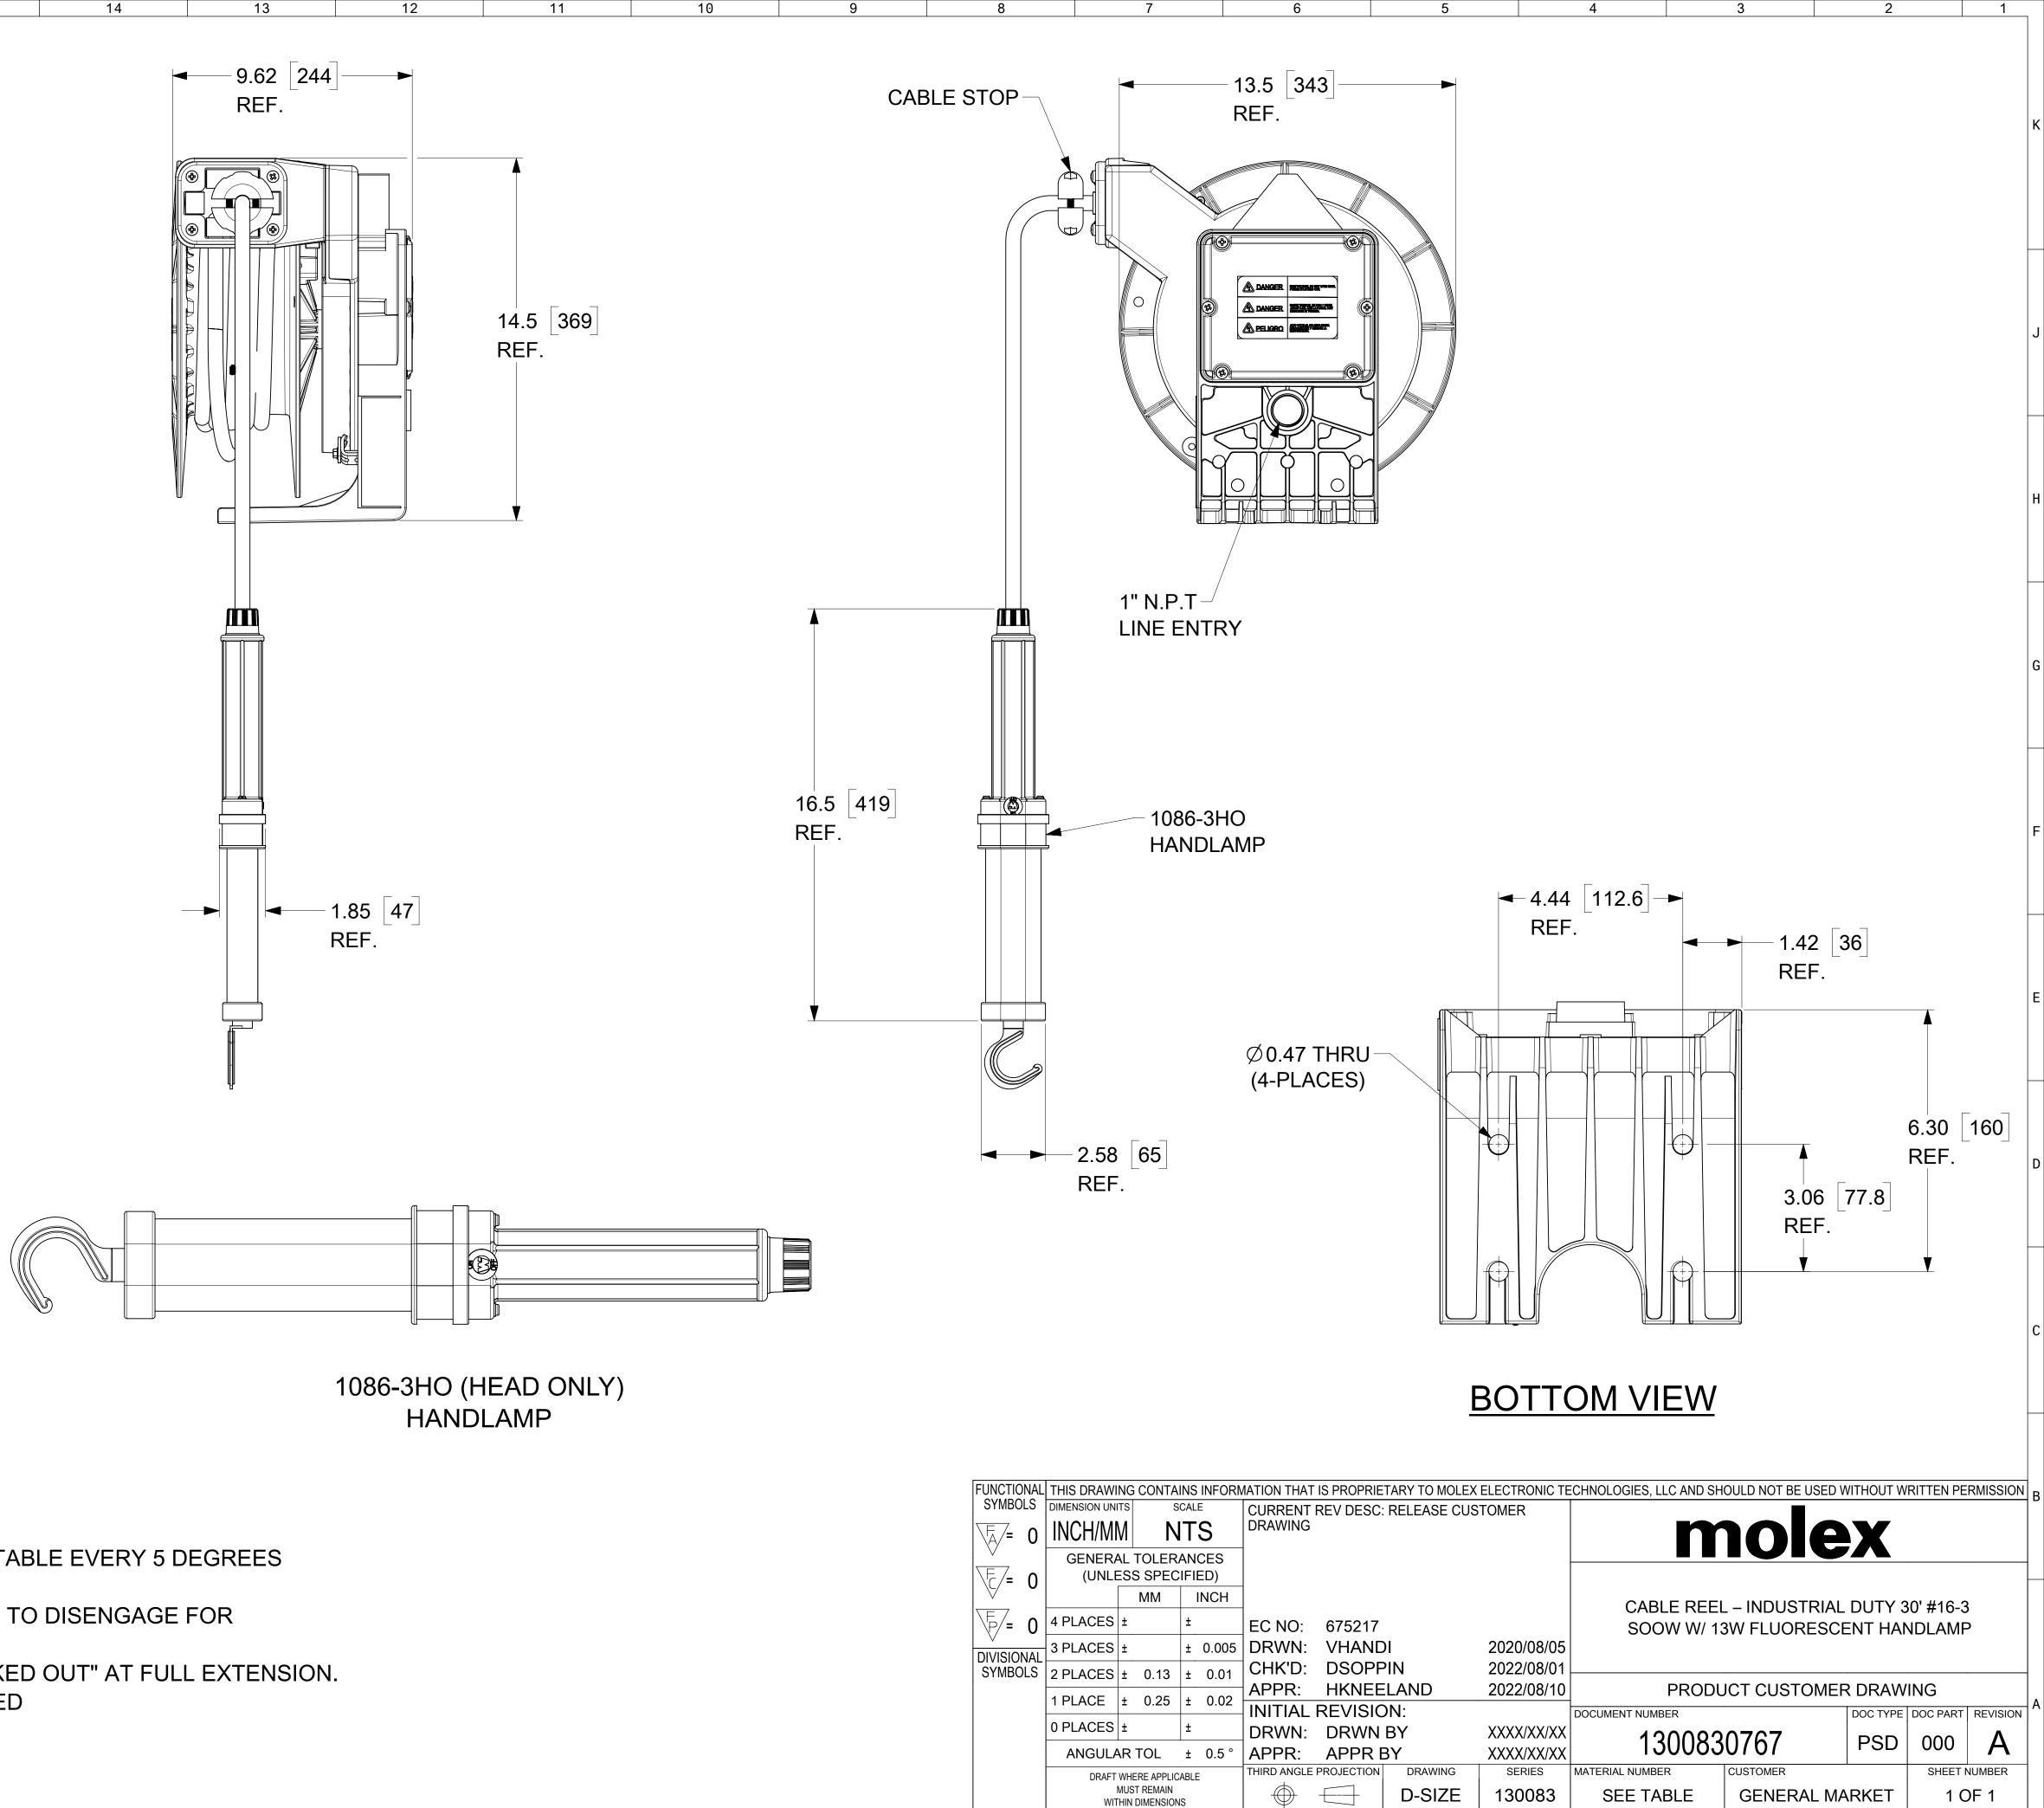

## NOTES:

- 1. CABLE GUIDE IS ADJUSTABLE EVERY 5 DEGREES OVER 270 DEGREE ARC.
- 2. RATCHET LOCK IS EASY TO DISENGAGE FOR CONSTANT TENSION.
- 3. REEL CANNOT BE "LOCKED OUT" AT FULL EXTENSION.

12

4. CABLE STOP IS INCLUDED