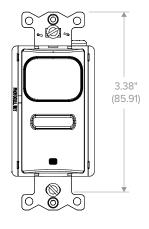

dles

#### **ELECTRICAL (CONTINUED)**

- 120/277VAC; 50/60Hz
- 120VAC: 800W Incandescent/ Electronic Ballast/ LED Driver: 1,000W Magentic Ballast; % HP Motor
- 277VAC: 1,800W Magnetic Ballast/ Electronic Ballast/ LED Driver; 1/6 HP Motor

### **OPERATIONS**

- Coverage
  - 1,000 square-foot, 180° coverage area
- · Timer Settings
  - Fixed mode: 4, 8, 16, and 20 minutes
  - Test mode: 5 seconds

#### **OPERATING ENVIRONMENT**

- Indoor use only
- Operating temperature: 32° to 104°F (0° to 40°C)
- Relative humidity (non-condensing): 0% to 95%

### **CERTIFICATIONS**

· Listed UL and cUL

### WARRANTY

• 5 year warranty

## ORDERING GUIDE

CATALOG #



Example: LHL-IRS1-G-WH

# **Lighting Controls**

# LIGHTHAWK® LHL SERIES WALL SWITCH SENSOR

WALL SWITCH OCCUPANCY SENSORS

# **DIMENSIONS**







# **ADDITIONAL INFORMATION**

# COVERAGE PATTERN



# **Lighting Controls**

# LIGHTHAWK® LHL SERIES WALL SWITCH SENSOR

WALL SWITCH OCCUPANCY SENSORS

# **ADDITIONAL INFORMATION (CONTINUED)**

### WIRING DIAGRAM



SINGLE LOAD WIRING