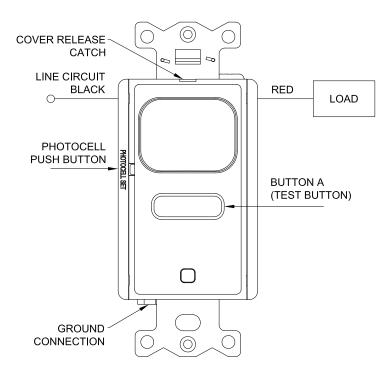

ver; 1/6 HP Motor

### **OPERATIONS**

- Coverage
  - 1,000 square-foot, 180° coverage area
- · Timer Settings
  - Fixed mode: 4, 8, 16, and 20 minutes
  - Test mode: 5 seconds

#### **OPERATING ENVIRONMENT**

- Indoor use only
- Operating temperature: 32° to 104°F (0° to 40°C)
- Relative humidity (non-condensing): 0% to 95%

### **CERTIFICATIONS**

· Listed UL and cUL

### WARRANTY

• 5 year warranty

## ORDERING GUIDE

CATALOG #



Example: LHL-IRS1-G-WH

# **Lighting Controls**

# LIGHTHAWK® LHL SERIES WALL SWITCH SENSOR

WALL SWITCH OCCUPANCY SENSORS

# **DIMENSIONS**







# **ADDITIONAL INFORMATION**

# COVERAGE PATTERN



# **Lighting Controls**

# LIGHTHAWK® LHL SERIES WALL SWITCH SENSOR

WALL SWITCH OCCUPANCY SENSORS

# **ADDITIONAL INFORMATION (CONTINUED)**

### WIRING DIAGRAM



SINGLE LOAD WIRING