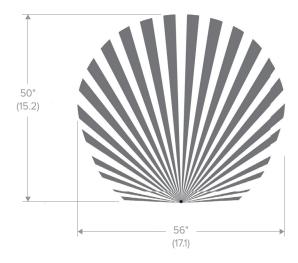

# COVERAGE PATTERN

### **OPERATIONS**

- Coverage
  - 1,000 square-foot, 180° coverage area
- · Timer Settings
  - Fixed mode: 4, 8, 16, and 20 minutes
  - Test mode: 5 seconds