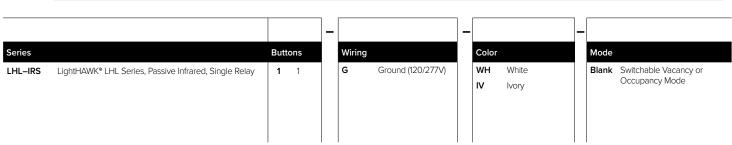

tch box (standard switch box)
- · Decorator-style wall plate sold separately

#### **ELECTRICAL**

Natural light override range: 10-500 foot-candles

#### **ELECTRICAL (CONTINUED)**

- 120/277VAC; 50/60Hz
- 120VAC: 800W Incandescent/ Electronic Ballast/ LED Driver: 1,000W Magentic Ballast; % HP Motor
- 277VAC: 1,800W Magnetic Ballast/ Electronic Ballast/ LED Driver; 1/6 HP Motor

### **OPERATIONS**

- Coverage
  - 1,000 square-foot, 180° coverage area
- · Timer Settings
  - Fixed mode: 4, 8, 16, and 20 minutes
  - Test mode: 5 seconds

#### **OPERATING ENVIRONMENT**

- Indoor use only
- Operating temperature: 32° to 104°F (0° to 40°C)
- Relative humidity (non-condensing): 0% to 95%

### **CERTIFICATIONS**

· Listed UL and cUL

### WARRANTY

• 5 year warranty

## ORDERING GUIDE

CATALOG #



Example: LHL-IRS1-G-WH

# **Lighting Controls**

# LIGHTHAWK® LHL SERIES WALL SWITCH SENSOR

WALL SWITCH OCCUPANCY SENSORS

# **DIMENSIONS**







# **ADDITIONAL INFORMATION**

# COVERAGE PATTERN



# **Lighting Controls**

# LIGHTHAWK® LHL SERIES WALL SWITCH SENSOR

WALL SWITCH OCCUPANCY SENSORS

# **ADDITIONAL INFORMATION (CONTINUED)**

### WIRING DIAGRAM



SINGLE LOAD WIRING