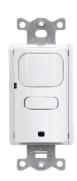

# LIGHTHAWK® LHL SERIES WALL SWITCH SENSOR

WALL SWITCH OCCUPANCY SENSORS

### **FEATURES**

- · Digital passive infrared (PIR) sensor
- Single relay models for ON/OFF switching
- Occupancy (auto-on) and Vacancy (manual-ON) operating modes
- 1,000 square-foot, 180° coverage area
- RhinoTuff™ vandal resistant lens
- 120/277VAC models

#### CONSTRUCTION

- Casing High-impact, injection-molded plastic (UL-94-5V Impact-resistance lens)
- · Color-coded leads are 6" (152.4mm) long
- Wrap around galvanized steel mounting strap
- 5.12 oz. (145.15g)
- · White; Ivory
- Dual-element pyrometer and 12-element cylindrical RhinoTuff™ lens

#### MOUNTING

- Single-gang NEMA-style switch box (standard switch box)
- · Decorator-style wall plate sold separately