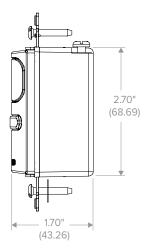

es

#### **ELECTRICAL (CONTINUED)**

- 120/277VAC; 50/60Hz
- 120VAC: 800W Incandescent/ Electronic Ballast/ LED Driver: 1,000W Magentic Ballast; % HP Motor
- 277VAC: 1,800W Magnetic Ballast/ Electronic Ballast/ LED Driver; 1/6 HP Motor

### **OPERATIONS**

- Coverage
  - 1,000 square-foot, 180° coverage area
- · Timer Settings
  - Fixed mode: 4, 8, 16, and 20 minutes
  - Test mode: 5 seconds

#### **OPERATING ENVIRONMENT**

- Indoor use only
- Operating temperature: 32° to 104°F (0° to 40°C)
- Relative humidity (non-condensing): 0% to 95%

### **CERTIFICATIONS**

· Listed UL and cUL

### WARRANTY

• 5 year warranty

## ORDERING GUIDE

CATALOG #



Example: LHL-IRS1-G-WH

# **Lighting Controls**

# LIGHTHAWK® LHL SERIES WALL SWITCH SENSOR

WALL SWITCH OCCUPANCY SENSORS

# **DIMENSIONS**







# **ADDITIONAL INFORMATION**

# COVERAGE PATTERN



# **Lighting Controls**

# LIGHTHAWK® LHL SERIES WALL SWITCH SENSOR

WALL SWITCH OCCUPANCY SENSORS

# **ADDITIONAL INFORMATION (CONTINUED)**

### WIRING DIAGRAM



SINGLE LOAD WIRING