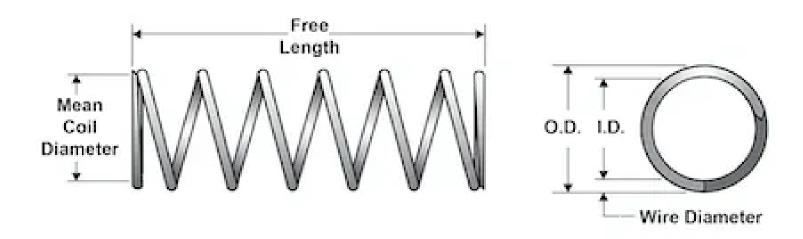

## 10680

Regular compression spring in Spring Steel with 8.5 total coils and Closed & Ground ends. This spring features an O.D. of 1.172 Inch, an I.D. of 0.848 Inch, and a spring rate of 148 Pound Force per Inch.

## **View Spec Sheet**

| Brand            | Century Spring  |                                 |
|------------------|-----------------|---------------------------------|
| Display Name     | 10680           |                                 |
| Ends             | Closed & Ground |                                 |
| Finish           | Zinc            |                                 |
| Free Length      | 2 in            |                                 |
| Inside Diameter  | 0.848 in        |                                 |
| Material         | Spring Steel    | X                               |
| Outside Diameter | <b>1.172 in</b> | Have a question? Ask an Expert! |
| Part Type        | Standard        |                                 |
| Rate             | 148 lbf/in      |                                 |
| Solid Length     | 1.38 in         |                                 |

| Suggested Max Deflection | 0.62 in  |
|--------------------------|----------|
| Suggested Max Load       | 92 lbf   |
| Total Coils              | 8.5000   |
| Wire Diameter            | 0.162 in |

Have a question? Ask an Expert!