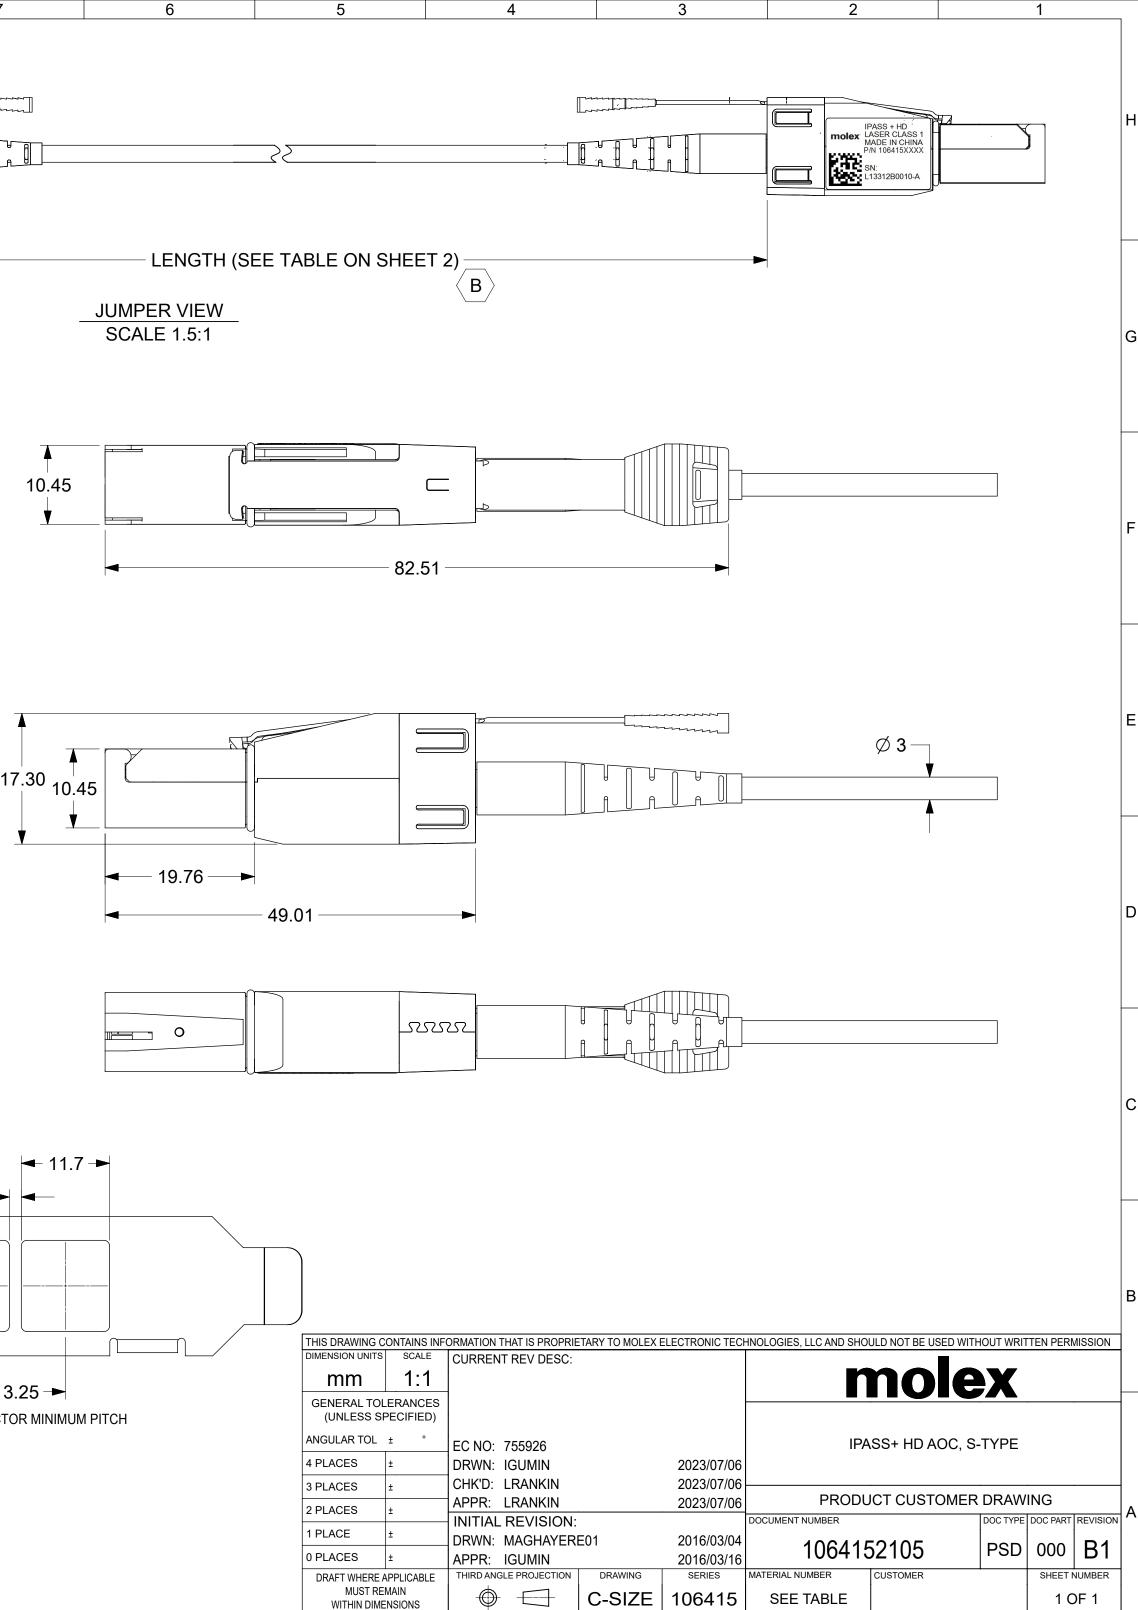

В

Α

1. MATERIALS: BACKSHELLS - ZINC DIECAST WITH NICKEL PLATING. LATCH - STAINLESS STEEL.

PULL - MOLDED PLASTIC, 279C (BLUE)

- 2. CABLE TYPE PLENUM (OFNP) WITH 8 MULTIMODE FIBERS, MINIMUM BEND RADIUS 25mm, FIBER CORE 50/125um OM3, CABLE JACKET COLOR-AQUA, DIAMETER 3.2mm MAX.
- 3. ELECTRICAL AND MECHANICALS PER SFF-8644 AND SFF-8636
- 4. PLUG MATES TO 1X1, 1X2 AND 1X4 RECEPTACLE EMI HOUSING ASSEMBLY SERIES.
- 5. THIS PRODUCT COMPLIES WITH EU RoHS PER DIRECTIVE 2011/65/EU AND ITS SUBSEQUENT AMENDMENTS, INCLUDING THE DIRECTIVE EU 2015/863.
- 6. DUST COVER NOT SHOWN BUT INCLUDED.