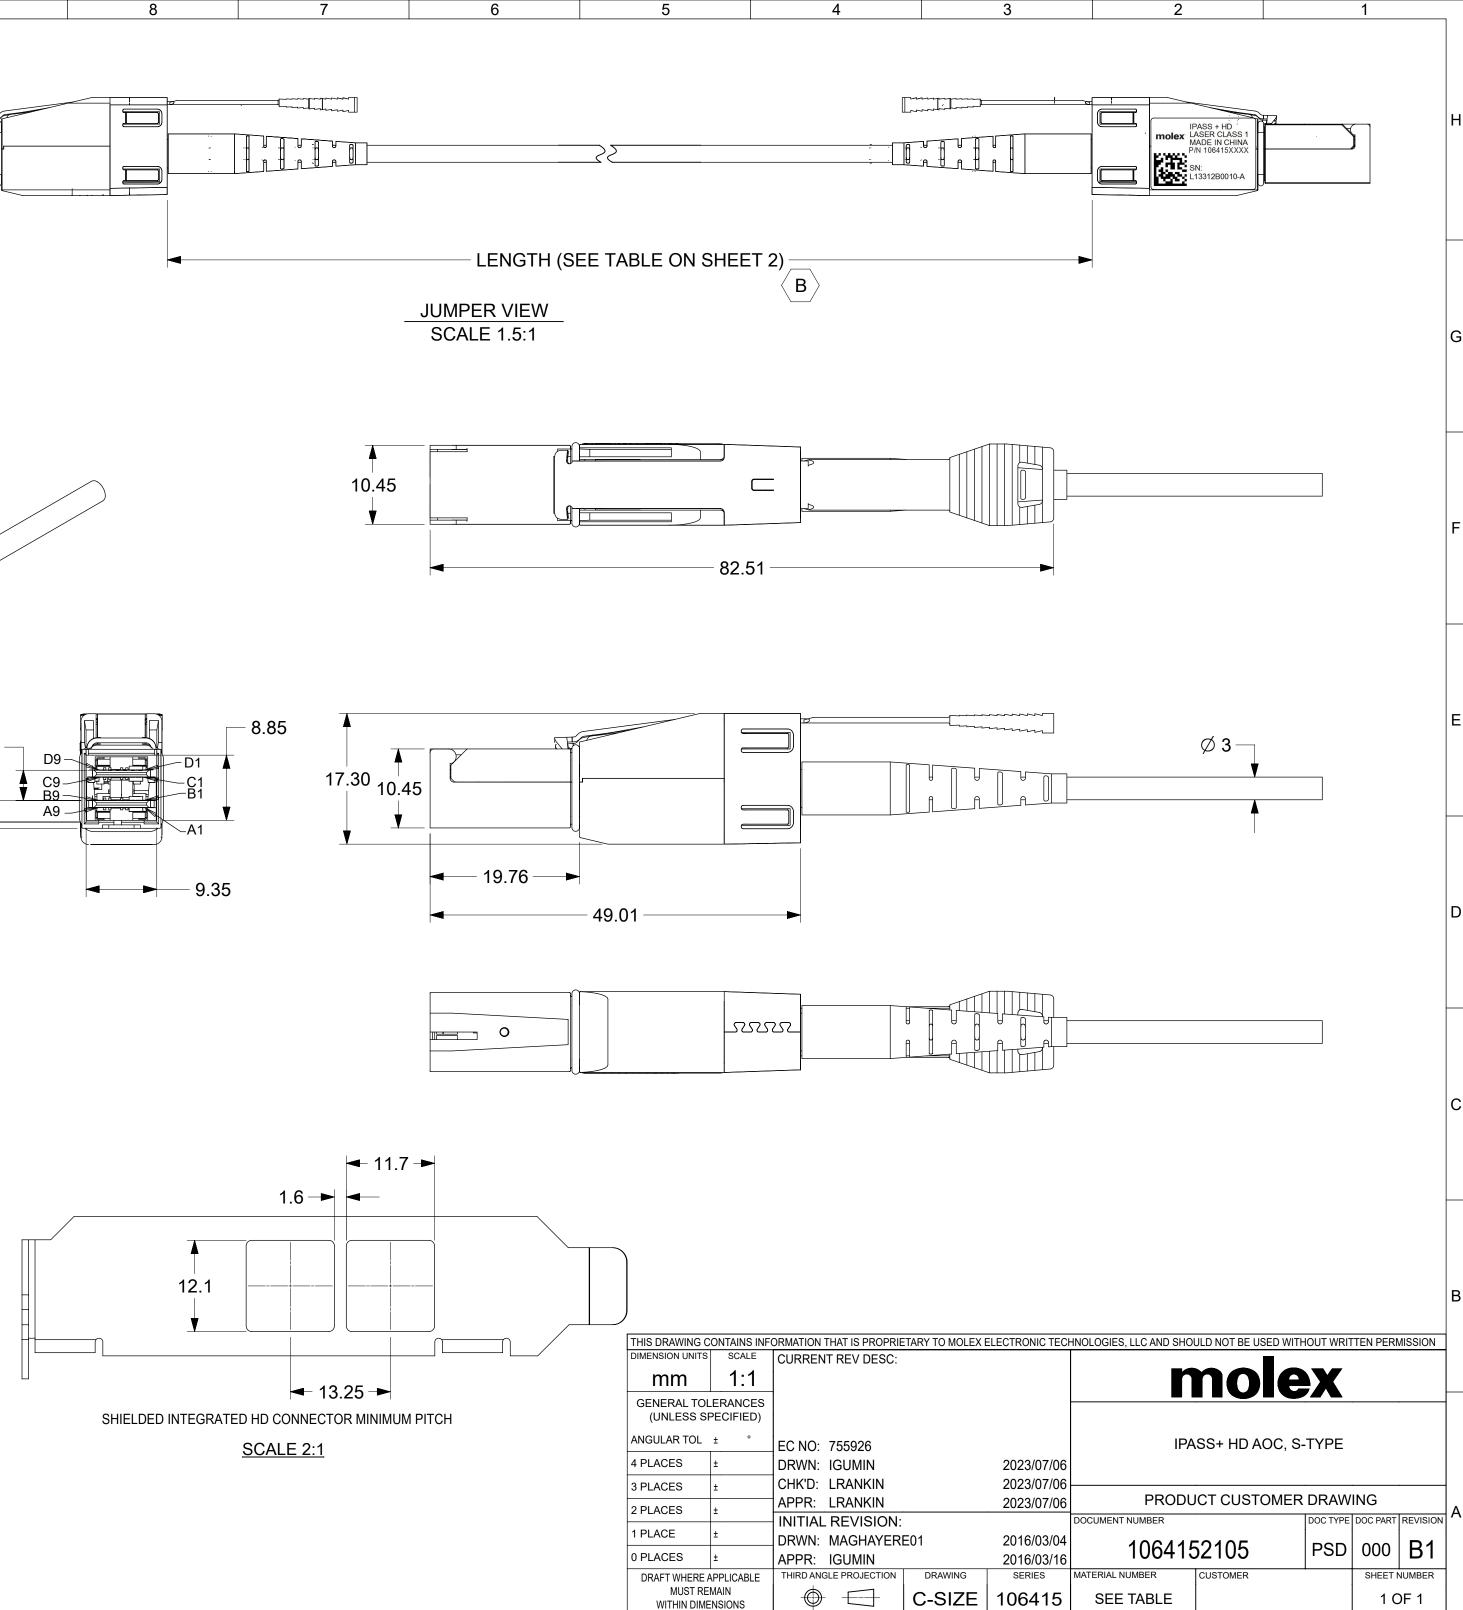

|   | 12           |                   | 11    |   |            | 10      |  |
|---|--------------|-------------------|-------|---|------------|---------|--|
| н | ASSEMBLY P/N | LENGTH<br>METERS) |       |   |            |         |  |
|   | 1064152101   |                   | 1.0   |   | +0.2/-0.0  |         |  |
|   | 1064152102   |                   | 2.0   |   | +0         | .2/-0.0 |  |
|   | 1064152103   |                   | 3.0   |   | +0         | .2/-0.0 |  |
|   | 1064152104   |                   | 4.0   |   | +0         | .2/-0.0 |  |
|   | 1064152105   | 5.0               |       |   | +0.25/-0.0 |         |  |
|   | 1064152106   | 6.0               |       |   | +0.25/-0.0 |         |  |
| G | 1064152107   |                   | 7.0   |   | +0.25/-0.0 |         |  |
|   | 1064152108   |                   | 8.0   |   | +0.        | 25/-0.0 |  |
|   | 1064152110   |                   | 10.0  |   | +0.        | 30/-0.0 |  |
|   | 1064152115   |                   | 15.0  | • | +0.30/-0.0 |         |  |
|   | 1064152120   |                   | 20.0  | • | +0.        | 40/-0.0 |  |
|   | 1064152130   |                   | 30.0  | • | +0.        | 60/-0.0 |  |
|   | 1064152150   |                   | 50.0  |   | +1.        | 00/-0.0 |  |
|   | 1064152199   |                   | 100.0 |   | +2.        | 00/-0.0 |  |
|   |              |                   |       |   |            |         |  |

В

Α

1. MATERIALS: BACKSHELLS - ZINC DIECAST WITH NICKEL PLATING. LATCH - STAINLESS STEEL.

PULL - MOLDED PLASTIC, 279C (BLUE)

- 2. CABLE TYPE PLENUM (OFNP) WITH 8 MULTIMODE FIBERS, MINIMUM BEND RADIUS 25mm, FIBER CORE 50/125um OM3, CABLE JACKET COLOR-AQUA, DIAMETER 3.2mm MAX.
- 3. ELECTRICAL AND MECHANICALS PER SFF-8644 AND SFF-8636
- 4. PLUG MATES TO 1X1, 1X2 AND 1X4 RECEPTACLE EMI HOUSING ASSEMBLY SERIES.
- 5. THIS PRODUCT COMPLIES WITH EU RoHS PER DIRECTIVE 2011/65/EU AND ITS SUBSEQUENT AMENDMENTS, INCLUDING THE DIRECTIVE EU 2015/863.
- 6. DUST COVER NOT SHOWN BUT INCLUDED.