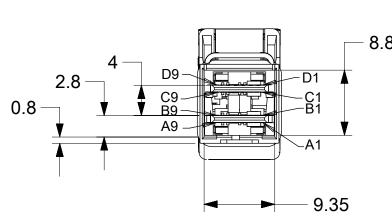

В

Α

1. MATERIALS: BACKSHELLS - ZINC DIECAST WITH NICKEL PLATING. LATCH - STAINLESS STEEL.

PULL - MOLDED PLASTIC, 279C (BLUE)

- 2. CABLE TYPE PLENUM (OFNP) WITH 8 MULTIMODE FIBERS, MINIMUM BEND RADIUS 25mm, FIBER CORE 50/125um OM3, CABLE JACKET COLOR-AQUA, DIAMETER 3.2mm MAX.
- 3. ELECTRICAL AND MECHANICALS PER SFF-8644 AND SFF-8636
- 4. PLUG MATES TO 1X1, 1X2 AND 1X4 RECEPTACLE EMI HOUSING ASSEMBLY SERIES.
- 5. THIS PRODUCT COMPLIES WITH EU RoHS PER DIRECTIVE 2011/65/EU AND ITS SUBSEQUENT AMENDMENTS, INCLUDING THE DIRECTIVE EU 2015/863.
- 6. DUST COVER NOT SHOWN BUT INCLUDED.