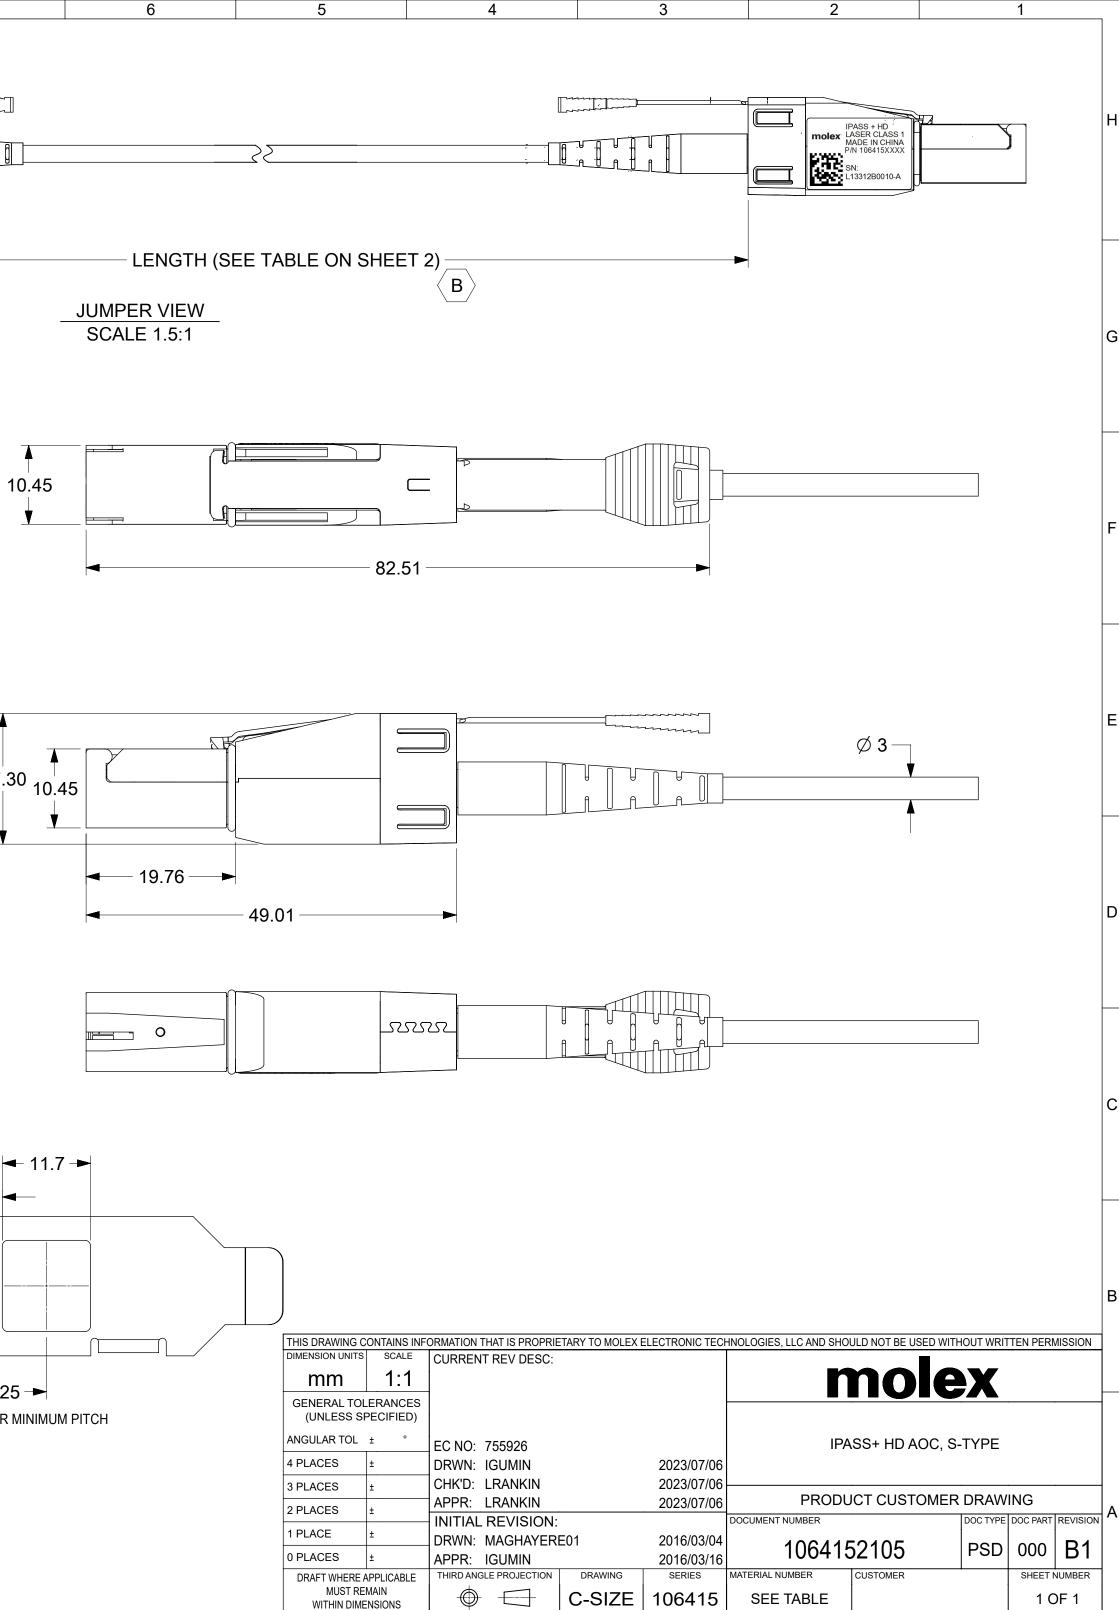

В

Α

1. MATERIALS: BACKSHELLS - ZINC DIECAST WITH NICKEL PLATING. LATCH - STAINLESS STEEL.

PULL - MOLDED PLASTIC, 279C (BLUE)

- 2. CABLE TYPE PLENUM (OFNP) WITH 8 MULTIMODE FIBERS, MINIMUM BEND RADIUS 25mm, FIBER CORE 50/125um OM3, CABLE JACKET COLOR-AQUA, DIAMETER 3.2mm MAX.
- 3. ELECTRICAL AND MECHANICALS PER SFF-8644 AND SFF-8636
- 4. PLUG MATES TO 1X1, 1X2 AND 1X4 RECEPTACLE EMI HOUSING ASSEMBLY SERIES.
- 5. THIS PRODUCT COMPLIES WITH EU RoHS PER DIRECTIVE 2011/65/EU AND ITS SUBSEQUENT AMENDMENTS, INCLUDING THE DIRECTIVE EU 2015/863.
- 6. DUST COVER NOT SHOWN BUT INCLUDED.