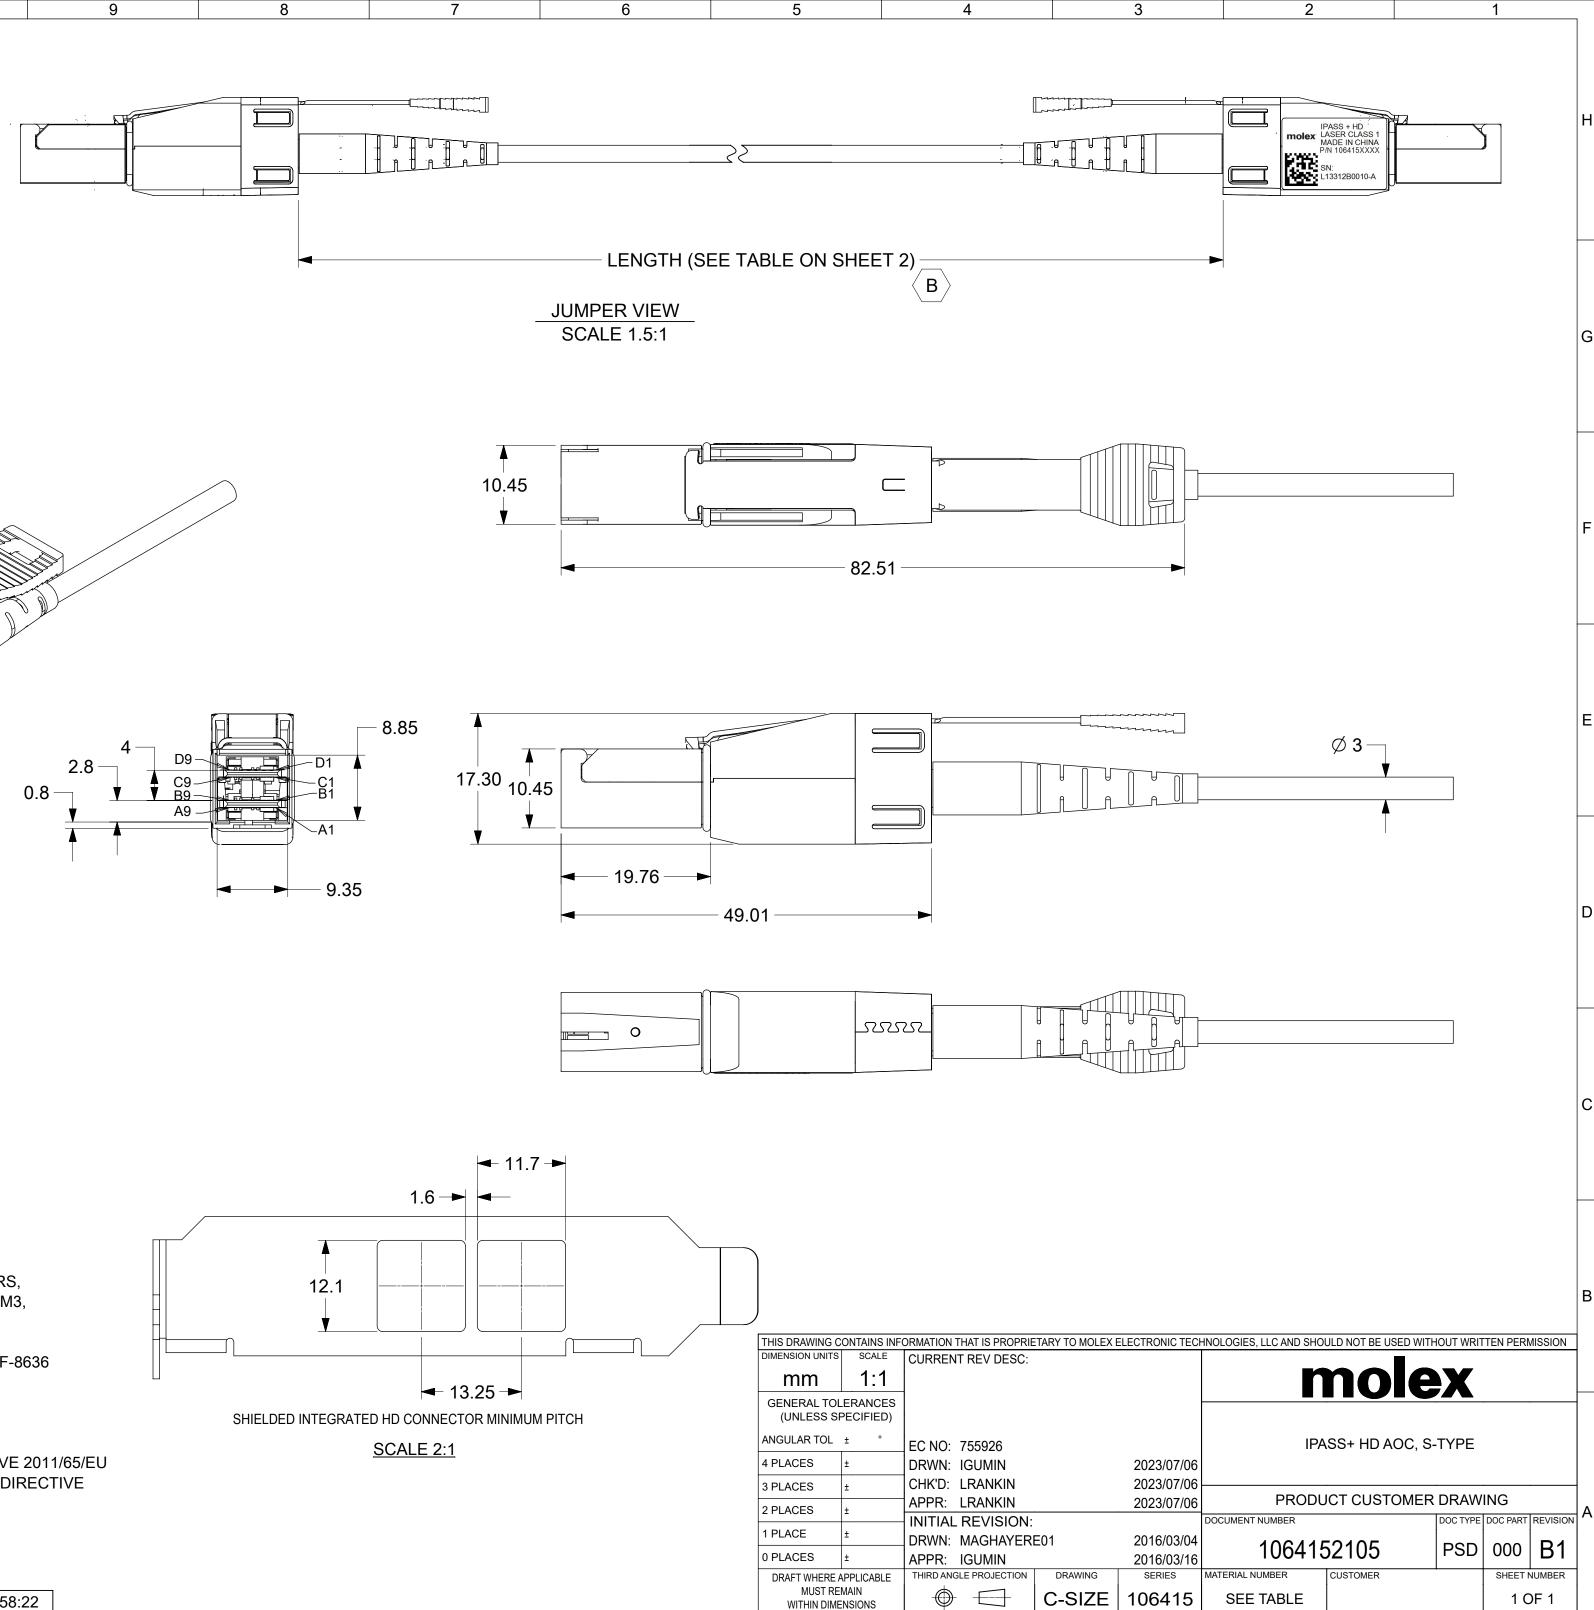

В

Α

1. MATERIALS: BACKSHELLS - ZINC DIECAST WITH NICKEL PLATING. LATCH - STAINLESS STEEL.

PULL - MOLDED PLASTIC, 279C (BLUE)

- 2. CABLE TYPE PLENUM (OFNP) WITH 8 MULTIMODE FIBERS, MINIMUM BEND RADIUS 25mm, FIBER CORE 50/125um OM3, CABLE JACKET COLOR-AQUA, DIAMETER 3.2mm MAX.
- 3. ELECTRICAL AND MECHANICALS PER SFF-8644 AND SFF-8636
- 4. PLUG MATES TO 1X1, 1X2 AND 1X4 RECEPTACLE EMI HOUSING ASSEMBLY SERIES.
- 5. THIS PRODUCT COMPLIES WITH EU RoHS PER DIRECTIVE 2011/65/EU AND ITS SUBSEQUENT AMENDMENTS, INCLUDING THE DIRECTIVE EU 2015/863.
- 6. DUST COVER NOT SHOWN BUT INCLUDED.